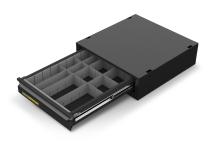

# ONE-CLICK VEHICLE DRAWER DIVIDERS

Steel drawer insert with multiple adjustable or removable divider positions.

#### **Options:**

- 460 x 475 x 85mm Drawers
- 690 x 475 x 85mm Drawers
- 920 x 475 x 85mm Drawers
- 920 x 475 x 130mm Drawers
- 460 x 810 x 85mm Drawers
- 460 x 810 x 130mm Drawers

#### **Features & Benefits:**

- Durable drawer divider set for tool organisation
- · Adjustable to suit your needs

#### **Details:**

○ Compatibility Ute, Trailer, Truck

○ Warranty 12 Months

**VIEW ONLINE** 





### ONE-CLICK VEHICLE DRAWER DIVIDERS 460 x 475 x 85mm Drawers



### ONE-CLICK VEHICLE DRAWER DIVIDERS 690 x 475 x 85mm Drawers



#### ONE-CLICK VEHICLE DRAWER DIVIDERS 920 x 475 x 85mm Drawers



ONE-CLICK VEHICLE DRAWER
DIVIDERS 920 x 475 x 130mm Drawers





## ONE-CLICK VEHICLE DRAWER DIVIDERS 460 x 810 x 85mm Drawers



ONE-CLICK VEHICLE DRAWER
DIVIDERS 460 x 810 x 130mm Drawers



Chat with one of our helpful Mobile Workspace Specialists.

- **→ 1300 350 625**
- → team.aus@hidrive.com.au
- → hidrive.com.au



Hidrive is the only manufacturer of service bodies for utes, trailers and trucks with a company-owned national installation network.



17 O'Sullivan Pl, Goulburn NSW 2580



Brisbane Showroom & Installation 146 Crockford St, Northgate QLD 4013



Melbourne Showroom & Installation 57 Hunter Rd, Derrimut VIC 3026



Western Manufacturing, Installation & Showroom 18 Catalano Rd, Canning Vale WA 6155



Syd