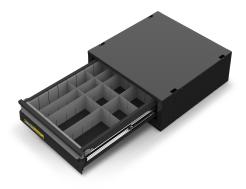

# ONE-CLICK VEHICLE DRAWER DIVIDERS

Steel drawer insert with multiple adjustable or removable divider positions.

#### **Options:**

- 460 x 475 x 85mm Drawers
- 690 x 475 x 85mm Drawers
- 920 x 475 x 85mm Drawers
- 920 x 475 x 130mm Drawers
- 460 x 810 x 85mm Drawers
- 460 x 810 x 130mm Drawers

#### **Features & Benefits:**

- Durable drawer divider set for tool organisation
- · Adjustable to suit your needs

### ONE-CLICK VEHICLE DRAWER DIVIDERS 460 x 475 x 85mm Drawers

### ONE-CLICK VEHICLE DRAWER DIVIDERS 690 x 475 x 85mm Drawers

#### ONE-CLICK VEHICLE DRAWER DIVIDERS 920 x 475 x 85mm Drawers

ONE-CLICK VEHICLE DRAWER
DIVIDERS 920 x 475 x 130mm Drawers

## ONE-CLICK VEHICLE DRAWER DIVIDERS 460 x 810 x 85mm Drawers

ONE-CLICK VEHICLE DRAWER
DIVIDERS 460 x 810 x 130mm Drawers

Chat with one of our helpful Mobile Workspace Specialists.

- **→ 1300 350 625**
- → team.aus@hidrive.com.au
- → hidrive.com.au