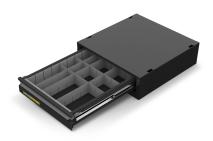

## ONE-CLICK VEHICLE DRAWER DIVIDERS 460 x 810 x 85mm Drawers

ONE-CLICK VEHICLE DRAWER
DIVIDERS 460 x 810 x 130mm Drawers

Chat with one of our helpful Mobile Workspace Specialists.

- **→ 1300 350 625**
- → team.aus@hidrive.com.au
- → hidrive.com.au