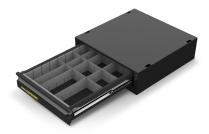

#### ONE-CLICK VEHICLE DRAWER DIVIDERS 920 x 475 x 85mm Drawers

ONE-CLICK VEHICLE DRAWER
DIVIDERS 920 x 475 x 130mm Drawers