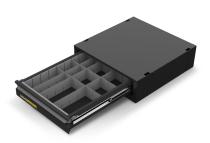

# ONE-CLICK VEHICLE DRAWER DIVIDERS

Steel drawer insert with multiple adjustable or removable divider positions.

#### **Options:**

- 460 x 475 x 85mm Drawers
- 690 x 475 x 85mm Drawers
- 920 x 475 x 85mm Drawers
- 920 x 475 x 130mm Drawers
- 460 x 810 x 85mm Drawers
- 460 x 810 x 130mm Drawers

#### **Features & Benefits:**

- Durable drawer divider set for tool organisation
- · Adjustable to suit your needs

#### **Details:**

○ Compatibility Ute, Trailer, Truck

○ Warranty 12 Months

**VIEW ONLINE** 





### ONE-CLICK VEHICLE DRAWER DIVIDERS 460 x 475 x 85mm Drawers



### ONE-CLICK VEHICLE DRAWER DIVIDERS 690 x 475 x 85mm Drawers



#### ONE-CLICK VEHICLE DRAWER DIVIDERS 920 x 475 x 85mm Drawers



ONE-CLICK VEHICLE DRAWER
DIVIDERS 920 x 475 x 130mm Drawers





## ONE-CLICK VEHICLE DRAWER DIVIDERS 460 x 810 x 85mm Drawers



ONE-CLICK VEHICLE DRAWER
DIVIDERS 460 x 810 x 130mm Drawers



Chat with one of our helpful Mobile Workspace Specialists.

- **→ 1300 350 625**
- → team.aus@hidrive.com.au
- → hidrive.com.au



Hidrive is the only manufacturer of service bodies for utes, trailers and trucks with a company-owned national installation network.



17 O'Sullivan Pl, Goulburn NSW 2580



Brisbane Showroom & Installation 146 Crockford St, Northgate QLD 4013



Melbourne Showroom & Installation 57 Hunter Rd, Derrimut VIC 3026



Western Manufacturing, Installation & Showroom 18 Catalano Rd, Canning Vale WA 6155



Sydney Showroom & Installation 10 Garner PI, Ingleburn NSW 2565



Ade