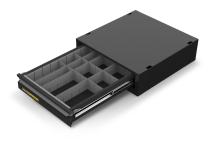

# ONE-CLICK VEHICLE DRAWER DIVIDERS

Steel drawer insert with multiple adjustable or removable divider positions.

#### **Options:**

- 460 x 475 x 85mm Drawers
- 690 x 475 x 85mm Drawers
- 920 x 475 x 85mm Drawers
- 920 x 475 x 130mm Drawers
- 460 x 810 x 85mm Drawers
- 460 x 810 x 130mm Drawers

#### **Features & Benefits:**

- Durable drawer divider set for tool organisation
- · Adjustable to suit your needs

### ONE-CLICK VEHICLE DRAWER DIVIDERS 460 x 475 x 85mm Drawers

### ONE-CLICK VEHICLE DRAWER DIVIDERS 690 x 475 x 85mm Drawers

#### ONE-CLICK VEHICLE DRAWER DIVIDERS 920 x 475 x 85mm Drawers

ONE-CLICK VEHICLE DRAWER
DIVIDERS 920 x 475 x 130mm Drawers

## ONE-CLICK VEHICLE DRAWER DIVIDERS 460 x 810 x 85mm Drawers

ONE-CLICK VEHICLE DRAWER
DIVIDERS 460 x 810 x 130mm Drawers

Chat with one of our helpful Mobile Workspace Specialists.

- **→ 1300 350 625**
- → team.aus@hidrive.com.au
- → hidrive.com.au