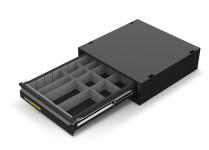

# ONE-CLICK VEHICLE DRAWER DIVIDERS

Steel drawer insert with multiple adjustable or removable divider positions.

#### **Options:**

- 460 x 475 x 85mm Drawers
- 690 x 475 x 85mm Drawers
- 920 x 475 x 85mm Drawers
- 920 x 475 x 130mm Drawers
- 460 x 810 x 85mm Drawers
- 460 x 810 x 130mm Drawers

#### **Features & Benefits:**

- Durable drawer divider set for tool organisation
- · Adjustable to suit your needs

### ONE-CLICK VEHICLE DRAWER DIVIDERS 460 x 475 x 85mm Drawers

### ONE-CLICK VEHICLE DRAWER DIVIDERS 690 x 475 x 85mm Drawers

#### ONE-CLICK VEHICLE DRAWER DIVIDERS 920 x 475 x 85mm Drawers

ONE-CLICK VEHICLE DRAWER
DIVIDERS 920 x 475 x 130mm Drawers

## ONE-CLICK VEHICLE DRAWER DIVIDERS 460 x 810 x 85mm Drawers

ONE-CLICK VEHICLE DRAWER
DIVIDERS 460 x 810 x 130mm Drawers

Chat with one of our helpful Mobile Workspace Specialists.

- **→ 1300 350 625**
- → team.aus@hidrive.com.au
- → hidrive.com.au