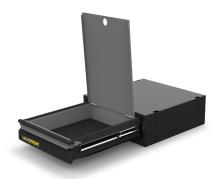

## ONE-CLICK IT DRAWER INSERT

Suits 460 x 475 x 85mm One-Click drawer.

Provides safe and convenient storage for IT equipment or sensitive items.

## **Features & Benefits:**

- Secure worktop for your laptop and other IT equipment
- Includes handy lidded storage for laptops and other devices when not in use
- Can be locked using a Hidrive drop bolt (sold separately)