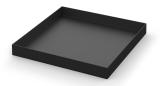

## TOP PAN, COMPATIBLE WITH ONE-CLICK DRAWER AND CABINET UNITS

Modular top pan that fits snugly onto Hidrive One-Click drawers providing an extra shelf for tools and items you want kept in easy reach.

Made of sturdy powder coated steel with 40mm rims so items don't slide off during transit. Our top pans are designed to be attached onto a shelf or easily removed when required, such as when you need to carry small components onto a job site or need a mobile work surface.

## **Options:**

- 460 x 475mm
- 690 x 475mm
- 810 x 460mm
- 920 x 475mm
- 1150 x 475mm

## Features & Benefits:

- Transform any drawer top into a useful shelf and maximise the functionality of your service body
- 40mm lip on edges prevents items sliding off
- Made of strong and sturdy powder coated steel
- An economical extra shelf that gives you easy access to frequently used items
- Offers the flexibility of an interchangeable fixed shelf and a removable work surface your choice!