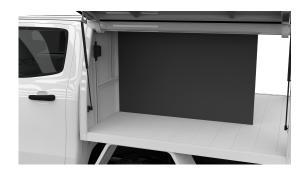

# FULL PANEL DIVIDER

Full panel internal divider for safe easy internal space organisation and restraint.

#### **Features & Benefits:**

- Create separated compartments in your service body
- An alternative to mesh dividers
- Provides privacy, wind protection and organisation Made to suit by Hidrive

## **FULL PANEL DIVIDER L900mm**