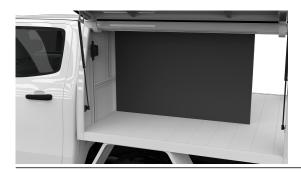

# FULL PANEL DIVIDER

Full panel internal divider for safe easy internal space organisation and restraint.

## **Options:**

- L600 x H1350mm
- L900mm
- L1200mm
- L1500mm
- L1800mm
- Custom

#### **Features & Benefits:**

- Create separated compartments in your service body
- An alternative to mesh dividers
- Provides privacy, wind protection and organisation Made to suit by Hidrive

#### **Details:**

○ Compatibility Ute, Trailer, Truck

○ Warranty 12 Months

**VIEW ONLINE** 





# **FULL PANEL DIVIDER L600 x H1350mm**



## **FULL PANEL DIVIDER L900mm**



## **FULL PANEL DIVIDER L1200mm**



# **FULL PANEL DIVIDER L1500mm**





# **FULL PANEL DIVIDER L1800mm**



# **FULL PANEL DIVIDER Custom**



Chat with one of our helpful Mobile Workspace Specialists.

- **→ 1300 350 625**
- → team.aus@hidrive.com.au
- → hidrive.com.au



Hidrive is the only manufacturer of service bodies for utes, trailers and trucks with a company-owned national installation network.



17 O'Sullivan Pl, Goulburn NSW 2580



Brisbane Showroom & Installation 146 Crockford St, Northgate QLD 4013



Melbourne Showroom & Installation 57 Hunter Rd, Derrimut VIC 3026



Western Manufacturing, Installation & Showroom 18 Catalano Rd, Canning Vale WA 6155



Sydney Showroom & Installation 10 Garner PI, Ingleburn NSW 2565



Adelaide Showroom & Installation 6 Wirriga St, Regency Park SA 5010