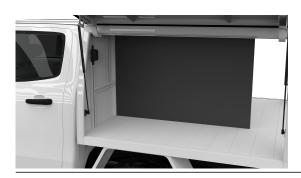

# FULL PANEL DIVIDER

Full panel internal divider for safe easy internal space organisation and restraint.

#### **Features & Benefits:**

- Create separated compartments in your service body
- An alternative to mesh dividers
- Provides privacy, wind protection and organisation Made to suit by Hidrive

## **FULL PANEL DIVIDER L1200mm**