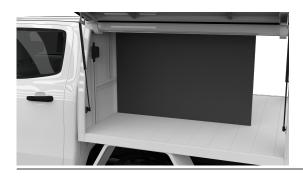

# FULL PANEL DIVIDER

Full panel internal divider for safe easy internal space organisation and restraint.

## **Options:**

- L600 x H1350mm
- L900mm
- L1200mm
- L1500mm
- L1800mm
- Custom

#### **Features & Benefits:**

- Create separated compartments in your service body
- An alternative to mesh dividers
- Provides privacy, wind protection and organisation Made to suit by Hidrive

#### **Details:**

○ Compatibility Ute, Trailer, Truck

○ Warranty 12 Months

**VIEW ONLINE** 





# **FULL PANEL DIVIDER L600 x H1350mm**



## **FULL PANEL DIVIDER L900mm**



## **FULL PANEL DIVIDER L1200mm**



# **FULL PANEL DIVIDER L1500mm**





# **FULL PANEL DIVIDER L1800mm**



# **FULL PANEL DIVIDER Custom**



Chat with one of our helpful Mobile Workspace Specialists.

- **→ 1300 350 625**
- → team.aus@hidrive.com.au
- → hidrive.com.au



Hidrive is the only manufacturer of service bodies for utes, trailers and trucks with a company-owned national installation network.



17 O'Sullivan Pl, Goulburn NSW 2580



Brisbane Showroom & Installation 146 Crockford St, Northgate QLD 4013



Melbourne Showroom & Installation 57 Hunter Rd, Derrimut VIC 3026



Western Manufacturing, Installation & Showroom 18 Catalano Rd, Canning Vale WA 6155



Sydney Showroom & Installation 10 Garner PI, Ingleburn NSW 2565



Adelaide Showroom & Installation 6 Wirriga St, Reg