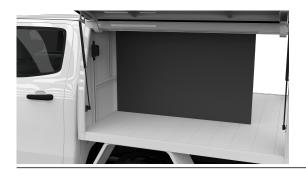

# FULL PANEL DIVIDER

Full panel internal divider for safe easy internal space organisation and restraint.

## **Options:**

- L600 x H1350mm
- L900mm
- L1200mm
- L1500mm
- L1800mm
- Custom

#### **Features & Benefits:**

- Create separated compartments in your service body
- An alternative to mesh dividers
- Provides privacy, wind protection and organisation Made to suit by Hidrive

#### **Details:**

○ Compatibility Ute, Trailer, Truck

○ Warranty 12 Months

**VIEW ONLINE** 





# **FULL PANEL DIVIDER L600 x H1350mm**



## **FULL PANEL DIVIDER L900mm**



## **FULL PANEL DIVIDER L1200mm**



# **FULL PANEL DIVIDER L1500mm**





# **FULL PANEL DIVIDER L1800mm**



# **FULL PANEL DIVIDER Custom**



Chat with one of our helpful Mobile Workspace Specialists.

- **→ 1300 350 625**
- → team.aus@hidrive.com.au
- → hidrive.com.au



Hidrive is the only manufacturer of service bodies for utes, trailers and trucks with a company-owned national installation network.



17 O'Sullivan Pl, Goulburn NSW 2580



Brisbane Showroom & Installation 146 Crockford St, Northgate QLD 4013



Melbourne Showroom & Installation 57 Hunter Rd, Derrimut VIC 3026



Western Manufacturing, Installation & Showroom 18 Catalano Rd, Canning Vale WA 6155



Sydney Showroom & Installation 10 Garner PI, Ingleburn NSW 2565



Adelaide Showroom & Installation 6 Wirriga St, Regency Park SA 5010