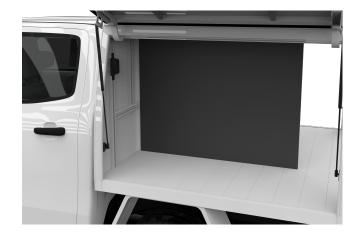

# FULL PANEL DIVIDER

Full panel internal divider for safe easy internal space organisation and restraint.

#### **Features & Benefits:**

- Create separated compartments in your service body
- An alternative to mesh dividers
- Provides privacy, wind protection and organisation Made to suit by Hidrive

# **FULL PANEL DIVIDER L600 x H1350mm**