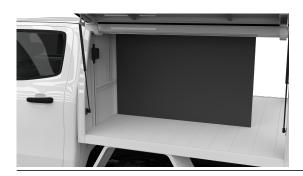

# FULL PANEL DIVIDER

Full panel internal divider for safe easy internal space organisation and restraint.

## **Options:**

- L600 x H1350mm
- L900mm
- L1200mm
- L1500mm
- L1800mm
- Custom

#### **Features & Benefits:**

- Create separated compartments in your service body
- An alternative to mesh dividers
- Provides privacy, wind protection and organisation Made to suit by Hidrive

#### **Details:**

○ Compatibility Ute, Trailer, Truck

○ Warranty 12 Months

**VIEW ONLINE** 





# **FULL PANEL DIVIDER L600 x H1350mm**



## **FULL PANEL DIVIDER L900mm**



## **FULL PANEL DIVIDER L1200mm**



# **FULL PANEL DIVIDER L1500mm**





# **FULL PANEL DIVIDER L1800mm**



# **FULL PANEL DIVIDER Custom**



Chat with one of our helpful Mobile Workspace Specialists.

- **→ 1300 350 625**
- → team.aus@hidrive.com.au
- → hidrive.com.au



Hidrive is the only manufacturer of service bodies for utes, trailers and trucks with a company-owned national installation network.



17 O'Sullivan Pl, Goulburn NSW 2580



Brisbane Showroom & Installation 146 Crockford St, Northgate QLD 4013



Melbourne Showroom & Installation 57 Hunter Rd, Derrimut VIC 3026



Western Manufacturing, Installation & Showroom 18 Catalano Rd, Canning Vale WA 6155



Sydney Showroom & Installation 10 Garner PI, Ingleburn NSW 2565



Adelaide Showroom & Installation 6 Wirriga St, Regency Park SA 5010