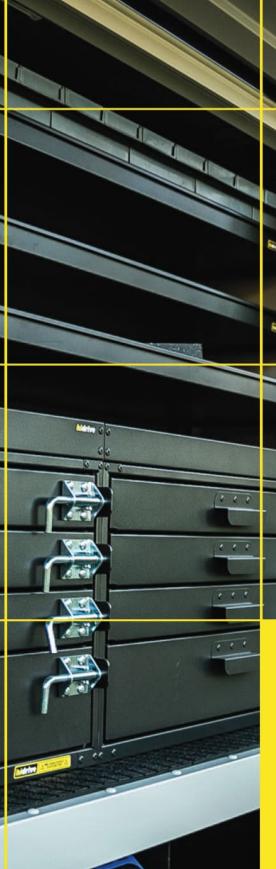

# ONE-CLICK ACCESSORY HOOK VERTICAL FIXING

Convenient storage for various tools of trade. Mounts on One-Click shelving frame or integrated Hidrive strut restraint rail.

#### Features & Benefits:

- Sturdy hooks for hanging items from ends of shelving in service body
- Clamps into integrated shelving uprights
- Heavy duty with angled ends for keeping items in place