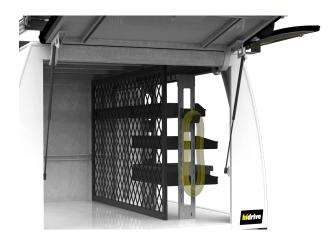

Accessories to fitout your service body to get the job done right.







# ONE-CLICK ACCESSORY HOOK VERTICAL FIXING

Convenient storage for various tools of trade. Mounts on One-Click shelving frame or integrated Hidrive strut restraint rail.

#### **Options:**

• L100mm

#### Features & Benefits:

- Sturdy hooks for hanging items from ends of shelving in service body
- Clamps into integrated shelving uprights
- Heavy duty with angled ends for keeping items in place

#### **Details:**

 $\odot$  Compatibility

Ute, Trailer, Truck

♡ Warranty 12 Months

## VIEW ONLINE



Chat with one of our helpful Mobile Workspace Specialists.

### ightarrow 1300 350 625

- → team.aus@hidrive.com.au
- → hidrive.com.au



Hidrive is the only manufacturer of service bodies for utes, trailers and trucks with a company-owned national installation network.



Eastern Manufacturin