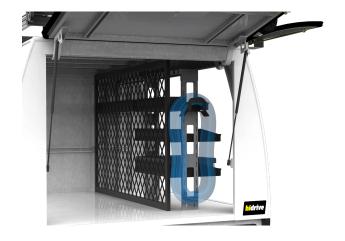

## ONE-CLICK VERTICAL FIX HOSE & CABLE HOOK

Convenient for storage of cable and hoses. Mounts on One-Click shelving frame or integrated Hidrive strut restraint rail.

## Features & Benefits:

- Sturdy hooks for hanging hoses, cables and leads from ends of shelving in service body
- Clamps into integrated shelving uprights
- Heavy duty with angled ends for keeping items in place