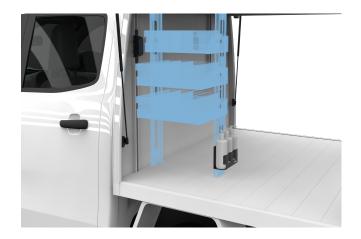

## ONE-CLICK HYGIENE STATION

Convenient for onsite safety and hygiene. Includes three pump bottles. Mounts on One-Click shelving frame or integrated Hidrive strut restraint rail.

## Features & Benefits:

- Purpose-built holder for hand sanitiser, sunscreen and hand wash etc
- Affixes to shelving uprights or struts