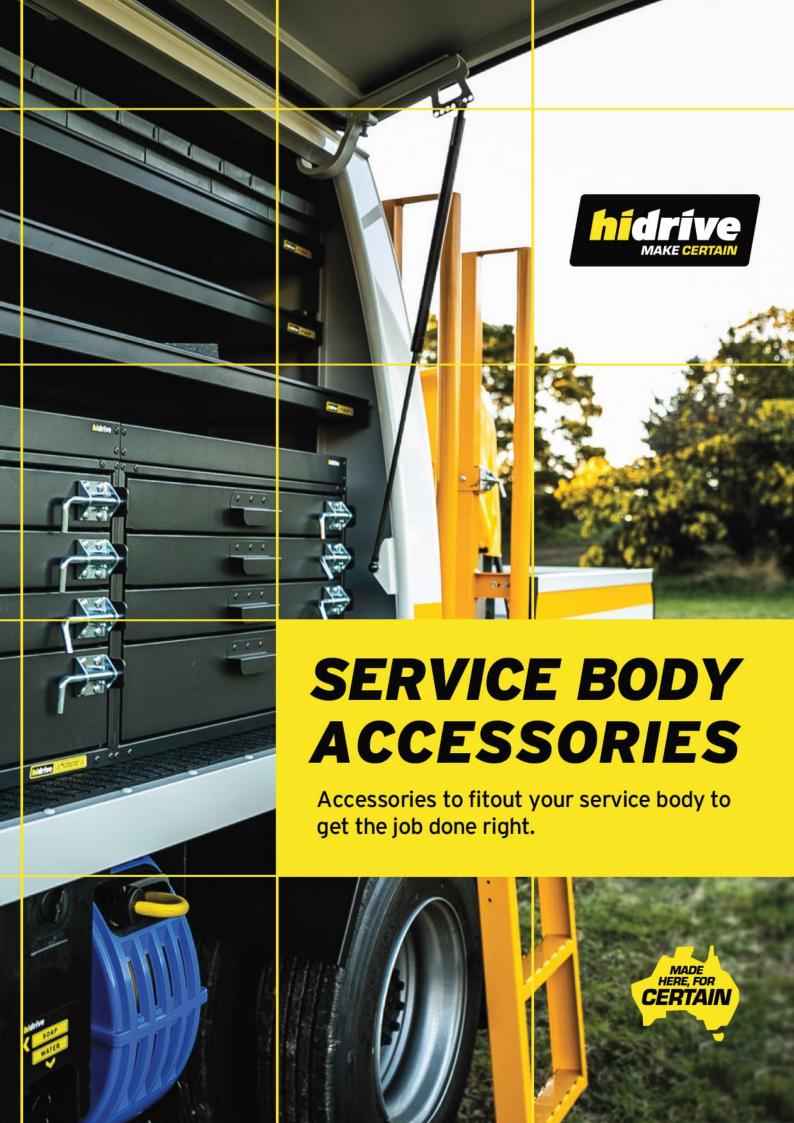

# **VICE COVERS**

Heavy-duty vice cover for protection of vice when not in use. Compatible with fold-down vice holder.

#### **Features & Benefits:**

- Protects vices from the elements
- Held into place with bungee hooks so won't fly off during transit
- · High visibility yellow

## **VICE COVERS Suits 100mm Vice**