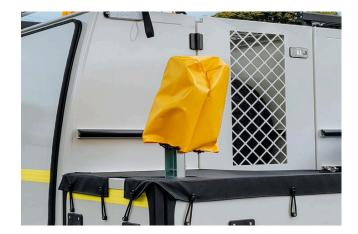

# **VICE COVERS**

Heavy-duty vice cover for protection of vice when not in use. Compatible with fold-down vice holder.

#### **Features & Benefits:**

- Protects vices from the elements
- Held into place with bungee hooks so won't fly off during transit
- · High visibility yellow

## **VICE COVERS Suits 100mm Vice**