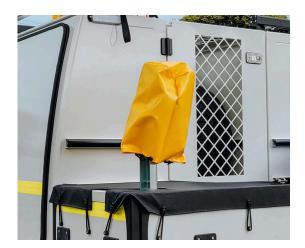

# **VICE COVERS**

Heavy-duty vice cover for protection of vice when not in use. Compatible with fold-down vice holder.

#### **Features & Benefits:**

- Protects vices from the elements
- Held into place with bungee hooks so won't fly off during transit
- · High visibility yellow

### **VICE COVERS Suits 150mm Vice**

Chat with one of our helpful Mobile Workspace Specialists.

- **→ 1300 350 625**
- → team.aus@hidrive.com.au
- → hidrive.com.au

Hidrive is the only manufacturer of service bodies for utes, trailers and trucks with a company-owned national installation network.