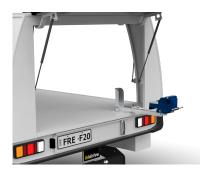

#### **Details:**

| ${igtrianglesized}$ Compatibility | Ute, Trailer |
|-----------------------------------|--------------|
| ♡ Warranty                        | 12 Months    |

**VIEW ONLINE** 

FOLD DOWN VICE HOLDERS With 100mm Vice