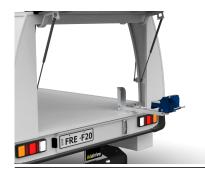

# FOLD DOWN VICE HOLDERS With 150mm Vice

Chat with one of our helpful Mobile Workspace Specialists.