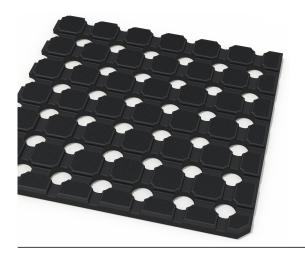

## **RUBBER MATTING 10mm holed**

Chat with one of our helpful Mobile Workspace Specialists.