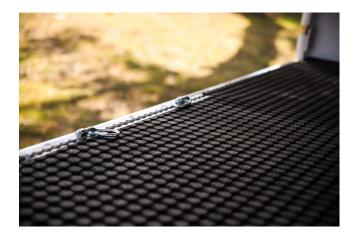

# RUBBER MATTING

Heavy duty, non-slip rubber mat in a range of thicknesses and configurations. Profiled to suit service body floor area.

#### **Options:**

- 3mm Anti-Slip Grip Pattern
- 6mm Solid
- 10mm holed

#### Features & Benefits:

- Tough, durable, non-slip floor protection
- Protects tools and equipment
- Cut to size for a snug fit around corners and internal shelving
- Enhances resale value by protecting floor surfaces
- Prevents slippage in wet weather keeping equipment and operators safe