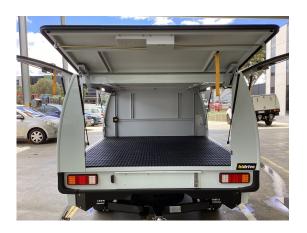

# RUBBER MATTING

Heavy duty, non-slip rubber mat in a range of thicknesses and configurations. Profiled to suit service body floor area.

#### Features & Benefits:

- Tough, durable, non-slip floor protection
- Protects tools and equipment
- Cut to size for a snug fit around corners and internal shelving
- Enhances resale value by protecting floor surfaces
- Prevents slippage in wet weather keeping equipment and operators safe