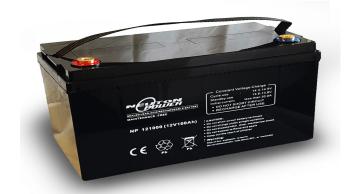

## AGM DUAL BATTERY DC CHARGER 12V

## **Options:**

• 100Ah/20A

## **Features & Benefits:**

- Dual purpose AGM (Absorbed Glass Mat) batteries deliver enough energy to start engines and also operate as a supply source
- Long-lasting with less ongoing maintenance
- Non-spillable so can be mounted at any angle
- An ideal auxiliary battery
- 12V DC charger included

## **Details:**

○ Compatibility Ute, Trailer, Truck

○ Warranty 12 Month

manufacturers warranty

**VIEW ONLINE** 

Chat with one of our helpful Mobile Workspace Specialists.

- **→ 1300 350 625**
- → team.aus@hidrive.com.au
- → hidrive.com.au