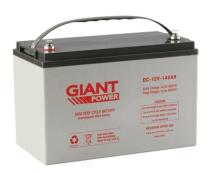

# AGM DUAL BATTERY DC/SOLAR CHARGER 12V 140Ah/25A

AGM DUAL BATTERY DC/SOLAR CHARGER 12V 200Ah/40A

Chat with one of our helpful Mobile Workspace Specialists.

- **→ 1300 350 625**
- → team.aus@hidrive.com.au
- → hidrive.com.au

### **Options:**

- 105Ah/25A
- 140Ah/25A
- 200Ah/40A

#### **Features & Benefits:**

- Dual purpose AGM (Absorbed Glass Mat) batteries deliver enough energy to start engines and also operate as a supply source
- Long-lasting with less ongoing maintenance
- Non-spillable so can be mounted at any angle
- An ideal auxiliary battery
- 12V DC/solar charger included