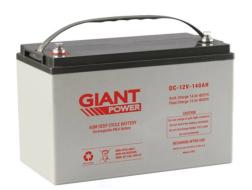

## AGM DUAL BATTERY DC/SOLAR CHARGER 12V 105Ah/25A

### **Options:**

- 105Ah/25A
- 140Ah/25A
- 200Ah/40A

#### **Features & Benefits:**

- Dual purpose AGM (Absorbed Glass Mat) batteries deliver enough energy to start engines and also operate as a supply source
- Long-lasting with less ongoing maintenance
- Non-spillable so can be mounted at any angle
- An ideal auxiliary battery
- 12V DC/solar charger included