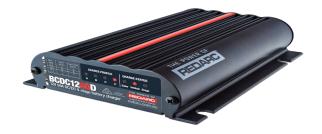

## AGM DUAL BATTERY DC/SOLAR CHARGER 24V

## **Features & Benefits:**

- Multi Stage AC-DC 24V battery charger
- Multi Stage DC to DC/solar charger
- Maximum Power Point Tracking Solar Regulator
- Battery monitor
- Dual battery isolator
- Load disconnect controller
- Super quiet operation
- Charges AGM, gel, calcium content, VRLA, Standard Lead Acid and Lithium (LiFePO4) batteries
- Tested to mains power safety standards in Australia