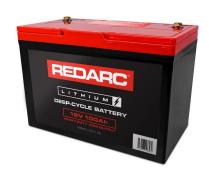

### LITHIUM DUAL BATTERY DC/SOLAR CHARGER 12V

#### **Options:**

- 100Ah/40A
- 200Ah/50A

#### Features & Benefits:

- REDARCs most popular LiFePO4 battery, suited to low powered 12V devices
- REDARC's 12V 100Ah standard variant has a recommended continuous discharge of 50A, ideal for applications when high currents are not required for an extended period and can be used with an inverter up to 500W in size (per battery)

## LITHIUM DUAL BATTERY DC/SOLAR CHARGER 12V 200Ah/50A

Chat with one of our helpful Mobile Workspace Specialists.

- **→ 1300 350 625**
- → team.aus@hidrive.com.au
- → hidrive.com.au

Hidrive is the only manufacturer of service bodies for utes, trailers and trucks with a company-owned national installation network.