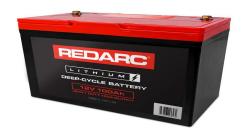

### LITHIUM DUAL BATTERY DC/SOLAR CHARGER 12V

#### **Options:**

- 100Ah/40A
- 200Ah/50A

#### Features & Benefits:

- REDARCs most popular LiFePO4 battery, suited to low powered 12V devices
- REDARC's 12V 100Ah standard variant has a recommended continuous discharge of 50A, ideal for applications when high currents are not required for an extended period and can be used with an inverter up to 500W in size (per battery)

# LITHIUM DUAL BATTERY DC/SOLAR CHARGER 12V 100Ah/40A