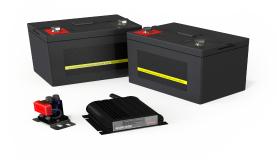

## WET CELL DUAL BATTERY DC/SOLAR CHARGER 12V

Fitted under bonnet. Landcruiser and Hilux only.

## **Options:**

• 105Ah/25A

## **Features & Benefits:**

- High strength reliable power when you need it
- Power supply for Landcruiser and Hilux models only

## **Details:**

○ Compatibility Ute, Trailer

○ Warranty 12 Month

manufacturers

warranty

**VIEW ONLINE** 

Chat with one of our helpful Mobile Workspace Specialists.

- **→ 1300 350 625**
- → team.aus@hidrive.com.au
- → hidrive.com.au