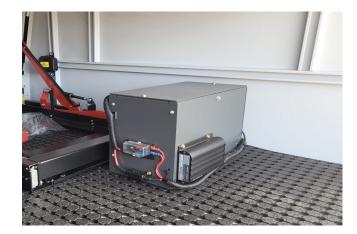

# **BATTERY BOXES**

Robust and secure storage of your batteries. Suitable for dual battery systems.

## **Options:**

- L475 x W475 x H315mm
- L810 x W240 x H315mm
- L380 x W194 x H263mm

#### **Features & Benefits:**

- Protects batteries from items inside canopy
- Holds battery in place while vehicle is in motion
- Securely holds your charger and wiring setup