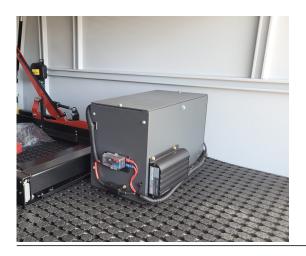

# **BATTERY BOXES**

Robust and secure storage of your batteries. Suitable for dual battery systems.

#### **Features & Benefits:**

- Protects batteries from items inside canopy
- Holds battery in place while vehicle is in motion
- Securely holds your charger and wiring setup