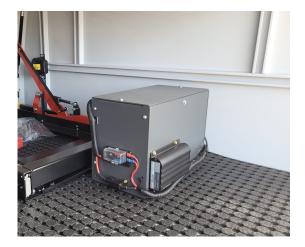

# **BATTERY BOXES**

Robust and secure storage of your batteries. Suitable for dual battery systems.

## **Options:**

- L475 x W475 x H315mm
- L810 x W240 x H315mm
- L380 x W194 x H263mm

#### **Features & Benefits:**

- Protects batteries from items inside canopy
- Holds battery in place while vehicle is in motion
- Securely holds your charger and wiring setup