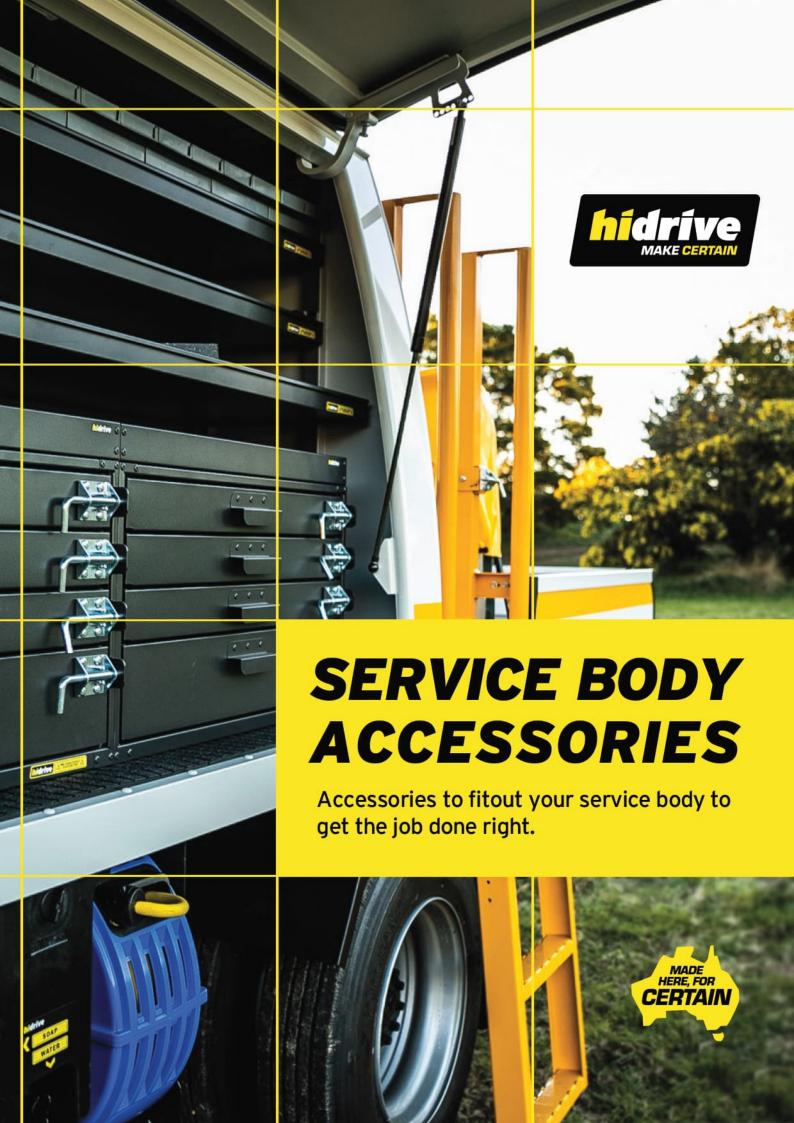

# **BATTERY BOXES**

Robust and secure storage of your batteries. Suitable for dual battery systems.

## **Options:**

- L475 x W475 x H315mm
- L810 x W240 x H315mm
- L380 x W194 x H263mm

#### **Features & Benefits:**

- Protects batteries from items inside canopy
- Holds battery in place while vehicle is in motion
- Securely holds your charger and wiring setup