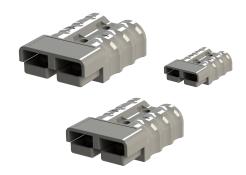

### **ANDERSON PLUG CONNECTORS 350A**

Chat with one of our helpful Mobile Workspace Specialists.

#### **Options:**

- 50A
- 175A
- 350A