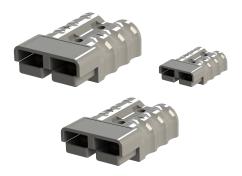

Accessories to fitout your service body to get the job done right.







# ANDERSON PLUG CONNECTORS

Reliable connection for high amp DC power connections. Installation includes cabling and circuit protection.

#### **Options:**

- 50A
- 175A
- 350A

#### Features & Benefits:

- Suitable for extending the reach of your battery power
- Compatible with all Hidrive service bodies

#### **Details:**

- $\odot$  Compatibility
- ♡ Warranty

Ute, Trailer, Truck

12 Month manufacturers warranty

VIEW ONLINE



## **ANDERSON PLUG CONNECTORS 50A**



## **ANDERSON PLUG CONNECTORS 175A**



### **ANDERSON PLUG CONNECTORS 350A**





Chat with one of our helpful Mobile Workspace Specialists.

## ightarrow 1300 350 625

- → team.aus@hidrive.com.au
- → hidrive.com.au



Hidrive is the only manufacturer of service bodies for utes, trailers and trucks with a company-owned national installation network.



Eastern Manufacturing, Installation & Showroom 17 O'Sullivan PI, Goulburn NSW 2580



Brisbane Showroom & Installation 146 Crockford St, Northgate QLD 4013



Melbourne Showroom & Installation 57 Hunter Rd, Derrimut VIC 3026



Western Manufacturing, Installation & Showroom 18 Catalano Rd, Canning Vale WA 6155



Sydney Showroom & Installation 10 Garner PI, Ingleburn NSW 2565





Adelaide Showroom & Installation 6 Wirriga St, Regency Par