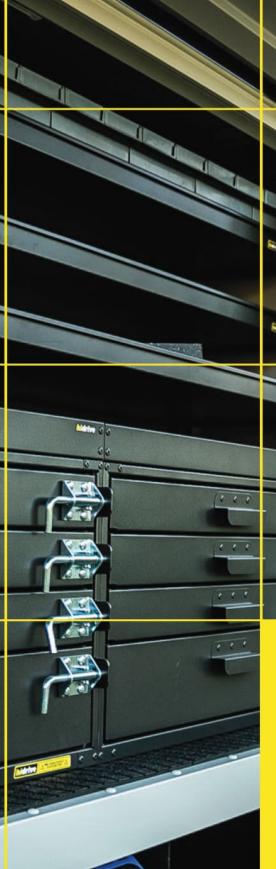

Accessories to fitout your service body to get the job done right.

#### Features & Benefits:

- Suitable for extending the reach of your battery power
- Compatible with all Hidrive service bodies