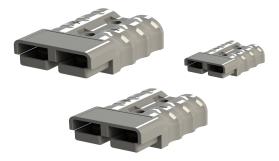

# ANDERSON PLUG CONNECTORS

Reliable connection for high amp DC power connections. Installation includes cabling and circuit protection.

#### **Options:**

- 50A
- 175A
- 350A

## **ANDERSON PLUG CONNECTORS 50A**

## **ANDERSON PLUG CONNECTORS 175A**

### **ANDERSON PLUG CONNECTORS 350A**

Chat with one of our helpful Mobile Workspace Specialists.