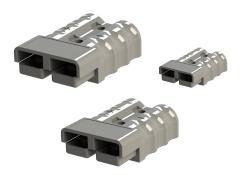

Accessories to fitout your service body to get the job done right.







# ANDERSON PLUG CONNECTORS

Reliable connection for high amp DC power connections. Installation includes cabling and circuit protection.

#### **Options:**

- 50A
- 175A
- 350A

#### Features & Benefits:

- Suitable for extending the reach of your battery power
- Compatible with all Hidrive service bodies

#### **Details:**

- $\odot$  Compatibility
- ♡ Warranty

Ute, Trailer, Truck

12 Month manufacturers warranty

VIEW ONLINE



## **ANDERSON PLUG CONNECTORS 50A**



## **ANDERSON PLUG CONNECTORS 175A**



### **ANDERSON PLUG CONNECTORS 350A**





Chat with one of our helpful Mobile Workspace Specialists.

## ightarrow 1300 350 625

- → team.aus@hidrive.com.au
- → hidrive.com.au



Hidrive is the only manufacturer of service bodies for utes, trailers and trucks with a company-owned national installation network.



Eastern Manufacturing, Installation & Showroom 17 O'Sullivan PI, Goulburn NSW 2580



Brisbane Showroom & Installation 146 Crockford St, Northgate QLD 4013



Melbourne Showroom & Installation 57 Hunter Rd, Derrimut VIC 3026



Western Manufacturing, Installation & Showroom 18 Catalano Rd, Canning Vale WA 6155



Sydney Showroom & Installation 10 Garner PI, Ingleburn NSW 2565





Adelaide Showroom & Installation 6 Wirriga St, Regency Park SA 5010



 $\ensuremath{\mathbb{G}}$