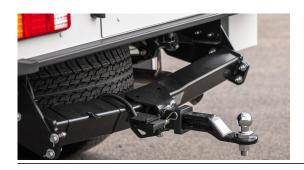

# TRAILER PLUGS

Essential components enabling the transfer of electrical power to the lighting system and electrical braking system of your trailer. Various options available.

### Features & Benefits:

- Provides power and lighting to trailers
- Can be optioned to suit the power requirements of your towing setup
- Trailer plugs need to be attached to the item being towed (trailer, caravan etc)

#### **Details:**

- $\odot$  Compatibility
- ♡ Warranty

Ute, Trailer, Truck

12 Month manufacturers warranty