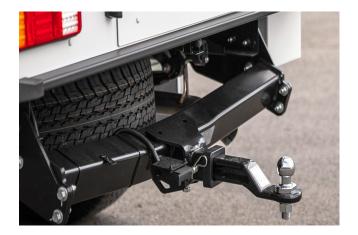

# TRAILER PLUGS

Essential components enabling the transfer of electrical power to the lighting system and electrical braking system of your trailer. Various options available.

### Features & Benefits:

- Provides power and lighting to trailers
- Can be optioned to suit the power requirements of your towing setup
- Trailer plugs need to be attached to the item being towed (trailer, caravan etc)