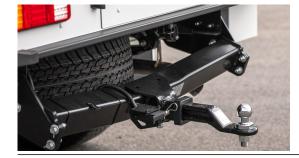

# TRAILER PLUGS

Essential components enabling the transfer of electrical power to the lighting system and electrical braking system of your trailer. Various options available.

### Features & Benefits:

- Provides power and lighting to trailers
- Can be optioned to suit the power requirements of your towing setup
- Trailer plugs need to be attached to the item being towed (trailer, caravan etc)

#### **Details:**

- $\odot$  Compatibility
- ♡ Warranty

Ute, Trailer, Truck

12 Month manufacturers warranty