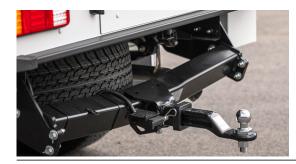

# TRAILER PLUGS

Essential components enabling the transfer of electrical power to the lighting system and electrical braking system of your trailer. Various options available.

### Features & Benefits:

- Provides power and lighting to trailers
- Can be optioned to suit the power requirements of your towing setup
- Trailer plugs need to be attached to the item being towed (trailer, caravan etc)

#### **Details:**

- $\odot$  Compatibility
- ♡ Warranty

Ute, Trailer, Truck

12 Month manufacturers warranty