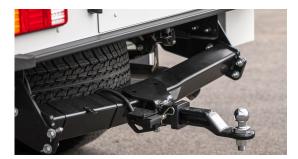

# TRAILER PLUGS

Essential components enabling the transfer of electrical power to the lighting system and electrical braking system of your trailer. Various options available.

### Features & Benefits:

- Provides power and lighting to trailers
- Can be optioned to suit the power requirements of your towing setup
- Trailer plugs need to be attached to the item being towed (trailer, caravan etc)

#### **Details:**

- $\odot$  Compatibility
- ♡ Warranty

Ute, Trailer, Truck

12 Month manufacturers warranty