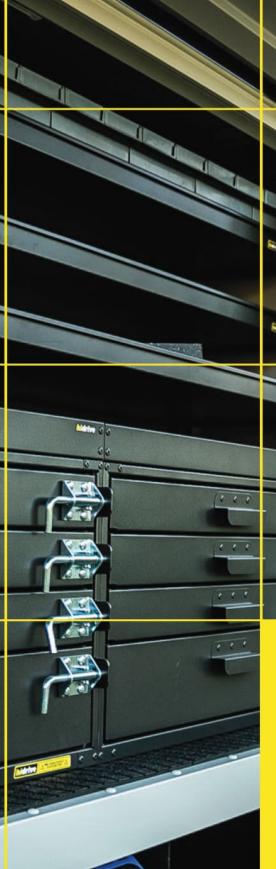

Accessories to fitout your service body to get the job done right.







# TRAILER PLUGS

Essential components enabling the transfer of electrical power to the lighting system and electrical braking system of your trailer. Various options available.

#### **Options:**

- Five pin
- Seven pin
- Twelve pin
- Anderson trailer plugs

### Features & Benefits:

- Provides power and lighting to trailers
- Can be optioned to suit the power requirements of your towing setup
- Trailer plugs need to be attached to the item being towed (trailer, caravan etc)

#### **Details:**

- $\odot$  Compatibility
- ♡ Warranty

Ute, Trailer, Truck

12 Month manufacturers warranty

## **VIEW ONLINE**





# TRAILER PLUGS Five pin



## **TRAILER PLUGS Seven pin**



## **TRAILER PLUGS Twelve pin**



# **