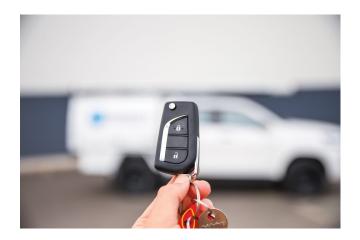

## **CENTRAL LOCKING**

Remote controlled central locking to secure your service body.

## **Features & Benefits:**

- Protect your valuable tools and equipment from thieves
- Convenient One-Click locking system
- Ensures your service body locks when you lock your vehicle
- Optional separate remote available (enables independent locking of vehicle cab and service body)