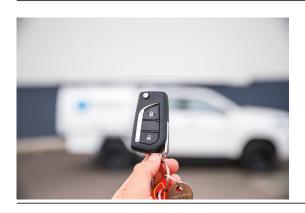

## **CENTRAL LOCKING**

Remote controlled central locking to secure your service body.

## **Features & Benefits:**

- Protect your valuable tools and equipment from thieves
- Convenient One-Click locking system
- Ensures your service body locks when you lock your vehicle
- Optional separate remote available (enables independent locking of vehicle cab and service body)