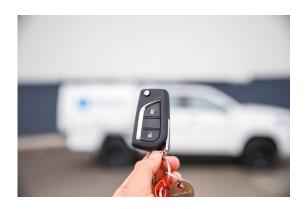

## **CENTRAL LOCKING**

Remote controlled central locking to secure your service body.

## **Features & Benefits:**

- Protect your valuable tools and equipment from thieves
- Convenient One-Click locking system
- Ensures your service body locks when you lock your vehicle
- Optional separate remote available (enables independent locking of vehicle cab and service body)