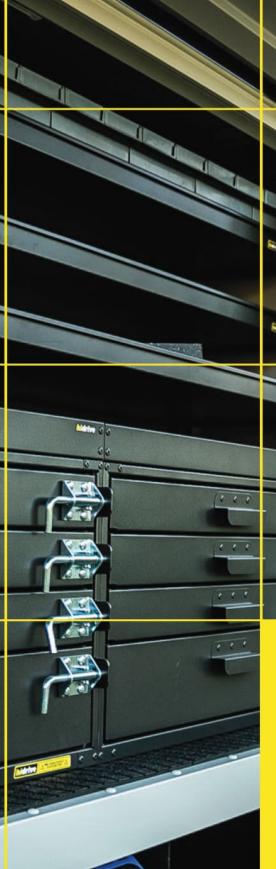

Accessories to fitout your service body to get the job done right.







## HAND BRAKE ALARM KIT, FITTED

The REDARC Handbrake Alarm is used to monitor the handbrake switch and doorframe or accessory switch, providing audible and visual warning to the driver if the door is opened while the handbrake is not applied.

## Features & Benefits:

• Sounds a buzzer when door is open and handbrake not applied

## **Details:**

- $\odot$  Compatibility
- Ute, Truck
- $\heartsuit$  Warranty

12 Month manufacturers warranty





Chat with one of our helpful Mobile Workspace Specialists.

## ightarrow 1300 350 625

- → team.aus@hidrive.com.au
- → hidrive.com.au



Hidrive is the only manufacturer of service bodies for utes, trailers and trucks with a company-owned national installation networ