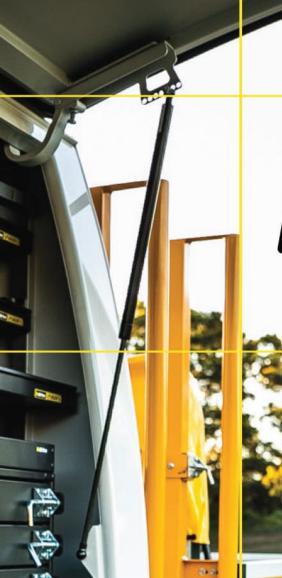

Accessories to fitout your service body to get the job done right.







## HAND BRAKE ALARM KIT, FITTED

The REDARC Handbrake Alarm is used to monitor the handbrake switch and doorframe or accessory switch, providing audible and visual warning to the driver if the door is opened while the handbrake is not applied.

## Features & Benefits:

• Sounds a buzzer when door is open and handbrake not applied

## **Details:**

- $\odot$  Compatibility
- Ute, Truck
- $\heartsuit$  Warranty

12 Month manufacturers warranty





Chat with one of our helpful Mobile Workspace Specialists.

## ightarrow 1300 350 625

- → team.aus@hidrive.com.au
- → hidrive.com.au



Hidrive is the only manufacturer of service bodies for utes, trailers and trucks with a company-owned national installation network.