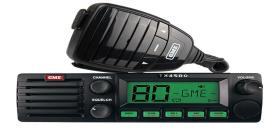

# UHF & ANTENNA KIT

High quality kit can be fitted to bullbar/bonnet or service body roofbar.

## **Options:**

- TX3100DP
- TX3500S
- XRS-330c
- TX3350

## Features & Benefits:

- Hidrive offer a range of UHF Radio and Antenna Kits suitable to the Hidrive target market industries and Hidrive service body options
- 80 Channel capacity (all UHF options)
- All Hidrive UHF options specify ground independent type antennas, meaning you have increased flexibility in mounting location, allowing mounting to bullbar, roofbar and side mirrors on trucks
- Each UHF option has a range of antennas, each recommended for use in different landscapes/environments
- Option of either radio unit or hand piece mounted controls

## **UHF & ANTENNA KIT TX3100DP**

## **UHF & ANTENNA KIT TX3500S**

**UHF & ANTENNA KIT XRS-330c** 

**UHF & ANTENNA KIT TX3350** 

Chat with one of our helpful Mobile Workspace Specialists.