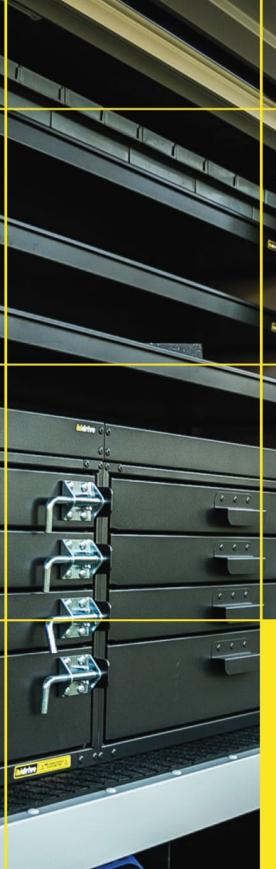

Accessories to fitout your service body to get the job done right.







# UHF & ANTENNA KIT

High quality kit can be fitted to bullbar/bonnet or service body roofbar.

## **Options:**

- TX3100DP
- TX3500S
- XRS-330c
- TX3350

## Features & Benefits:

- Hidrive offer a range of UHF Radio and Antenna Kits suitable to the Hidrive target market industries and Hidrive service body options
- 80 Channel capacity (all UHF options)
- All Hidrive UHF options specify ground independent type antennas, meaning you have increased flexibility in mounting location, allowing mounting to bullbar, roofbar and side mirrors on trucks
- Each UHF option has a range of antennas, each recommended for use in different landscapes/environments
- Option of either radio unit or hand piece mounted controls

U