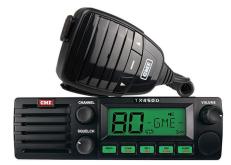

# UHF & ANTENNA KIT

High quality kit can be fitted to bullbar/bonnet or service body roofbar.

## **UHF & ANTENNA KIT TX3100DP**