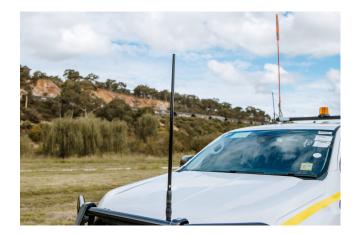

## ANTENNAS & CABLE

We offer a range of UHF antenna kits to suit your communication needs with various mount options to choose from.

## **Features & Benefits:**

- Hidrive offer a range of UHF Radio and Antenna Kits suitable to the Hidrive target market industries and Hidrive service body options
- 80 Channel capacity (all UHF options)
- All Hidrive UHF options specify ground independent type antennas, meaning you have increased flexibility in mounting location, allowing mounting to bullbar, roofbar and side mirrors on trucks
- Each UHF option has a range of antenna each recommended for use in different landscapes/environments
- Option of either radio unit or hand piece mounted controls