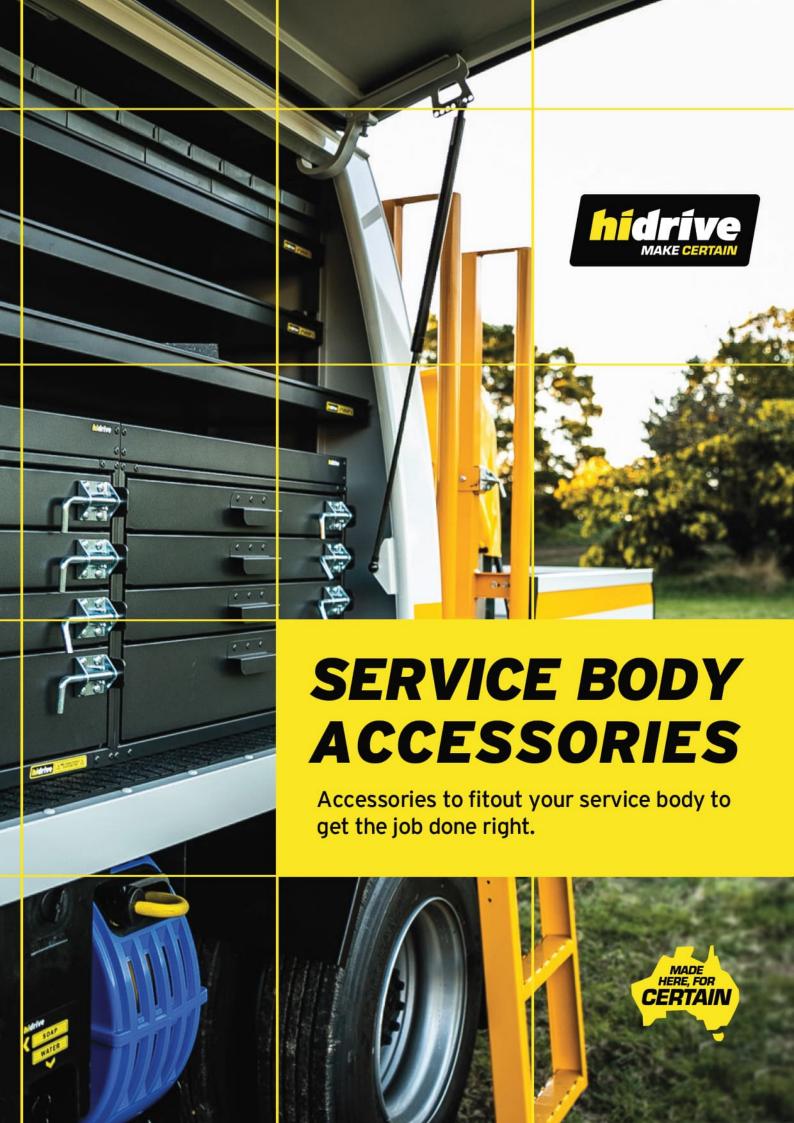

## ANTENNAS & CABLE

We offer a range of UHF antenna kits to suit your communication needs with various mount options to choose from.

## **Features & Benefits:**

- Hidrive offer a range of UHF Radio and Antenna Kits suitable to the Hidrive target market industries and Hidrive service body options
- 80 Channel capacity (all UHF options)
- All Hidrive UHF options specify ground independent type antennas, meaning you have increased flexibility in mounting location, allowing mounting to bullbar, roofbar and side mirrors on trucks
- Each UHF option has a range of antenna each recommended for use in different landscapes/environments
- Option of either radio unit or hand piece mounted controls