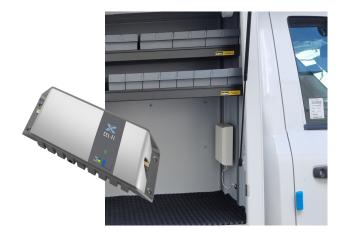

## CEL-FI GO MOBILE REPEATER, TELSTRA

Boost your connectivity with this kit, including 5G antenna plus Wi-Fi repeaters, in both the vehicle cabin and the service body.

## Features & Benefits:

- Cel-fi Go is a mobile repeater unit designed to solve cellular coverage issues, it works by receiving the network signal, amplifying it and then re-transmitting it within the vicinity of your vehicle. Your device then obtains the boosted signal to improve voice and internet connectivity. The unit is ideal for those working in rural or outback areas where there is normally no or limited coverage
- Cel-fi GO Smart Signal Booster (1) this is the main repeater unit that is mounted inside the vehicle cab generally out of the way, under a seat etc. the donor antenna connects to one side and the server antenna to the other boosting the connection in the process
- Multi-band Panel Antenna 5dbi (2) this is a low profile directional antenna that eliminates the need to purchase different antennas for each frequency, this can be wall mounted and is generally installed to the internal headboard of the service body
- Cellular Aerial Donor Antenna 6.5dbi (3) this is a mobile antenna with great
  consistency in gain, coverage pattern and
  bandwidth, the donor antenna is required
  to connect to the existing network signal
  and is mounted to ute bullbar or truck side
  mirror, depending on the vehicle
- T7 Patch Server Antenna 3dbi(4) this is a Internal Glass Mount Patch Antenna that creates a larger coverage area, it is a compact solution to improve signal, the server antenna is generally mounted where the service is required in the vehicle cab often fitted to the rear windscreen glass with adhesive backing