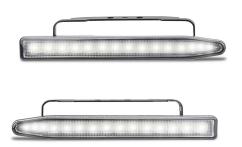

## LED DAYTIME RUNNING LIGHTS, PAIR

LED lights to increases daytime visibility and keep you safer on the road or on the worksite. ECE/ADR R87 approved. Fitted front grill.

## Features & Benefits:

• Pair of lights for daytime use

## **Details:**

○ Compatibility Ute, Trailer

○ Warranty 12 Month

manufacturers warranty

**VIEW ONLINE** 

Chat with one of our helpful Mobile Workspace Specialists.

- **→ 1300 350 625**
- → team.aus@hidrive.com.au
- → hidrive.com.au