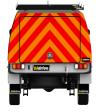

## CHEVRONS

Produced using Yellow and Red Class 1 reflective material. Available in full or partial coverage to suit all service body types and sizing.

## Features & Benefits:

- Class 1 reflective side stripes and rear chevrons
- Class 1 reflective site compliance stripe
- Fully customisable design elements from client branding
- One-way vision window graphics
- Alternative options include vehicle ID decals, non-reflective graphics, block-out vision and more