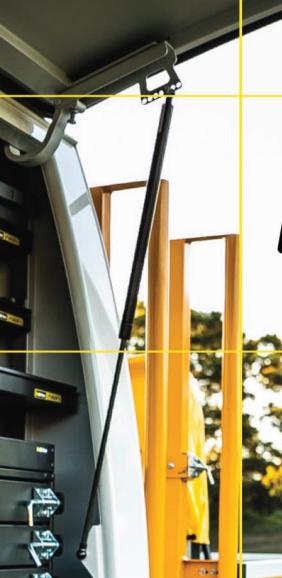

Accessories to fitout your service body to get the job done right.

## Features & Benefits:

- Class 1 reflective side stripes and rear chevrons
- Class 1 reflective site compliance stripe
- Fully customisable design elements from client branding
- One-way vision window graphics
- Alternative options include vehicle ID decals, non-reflective graphics, block-out vision and more

## **Details:**

 $\odot$  Compatibility

♡ Warranty

Ute, Trailer, Truck

12 Month manufacturers warranty

VIEW ONLINE

Chat with one of our helpful Mobile Workspace Specialists.