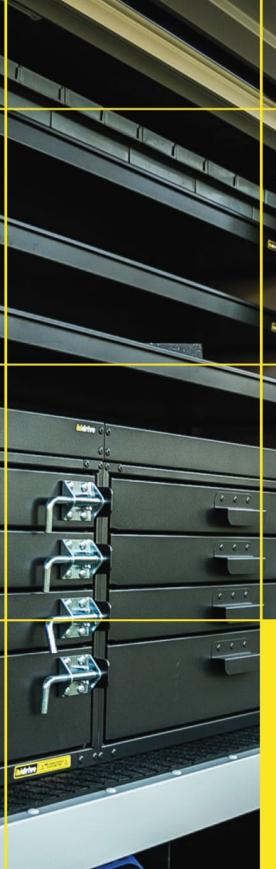

Accessories to fitout your service body to get the job done right.

## Features & Benefits:

- Class 1 reflective side stripes and rear chevrons
- Class 1 reflective site compliance stripe
- Fully customisable design elements from client branding
- One-way vision window graphics
- Alternative options include vehicle ID decals, non-reflective graphics, block-out vision and more

## **Details:**

 $\odot$  Compatibility

♡ Warranty

Ute, Trailer, Truck

12 Month manufacturers warranty

VIEW ONLINE

Chat with one of our helpful Mobile Workspace Specialists.