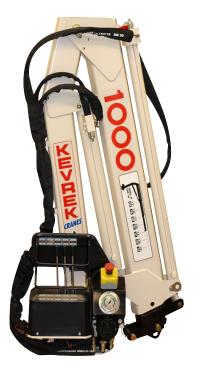

## **KEVREK CRANES Class B -1000S**

| Class                 | В          |
|-----------------------|------------|
| Model                 | 1000S      |
| Power                 | 24V        |
| Control               | STD/RRC    |
| Lift Capacity         | 1.25 ton/m |
| Hydraulic Slewr       | 310 deg    |
| Max. Load             | 990kg      |
| Base/Stabiliser Inc   | N/A        |
| Weight                | 183kg      |
| Dual Battery Required | Y          |