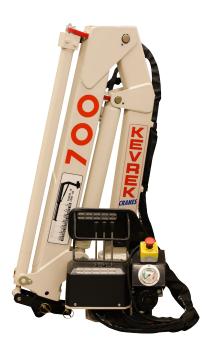

## **KEVREK CRANES Class A -700S**

| Class                 | Α          |
|-----------------------|------------|
| Model                 | 700S       |
| Power                 | 12V/24V    |
| Control               | STD/RRC    |
| Lift Capacity         | 0.75 ton/m |
| Hydraulic Slewr       | 290 deg    |
| Max. Load             | 700kg      |
| Base/Stabiliser Inc   | N/A        |
| Weight                | 162kg      |
| Dual Battery Required | Ν          |