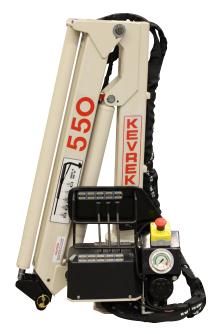

## **KEVREK CRANES Class A - 550S**

| Class                 | А         |
|-----------------------|-----------|
| Model                 | 550S      |
| Power                 | 12V/24V   |
| Control               | STD/RRC   |
| Lift Capacity         | 0.5 ton/m |
| Hydraulic Slewr       | 290 deg   |
| Max. Load             | 550kg     |
| Base/Stabiliser Inc   | N/A       |
| Weight                | 135kg     |
| Dual Battery Required | Ν         |