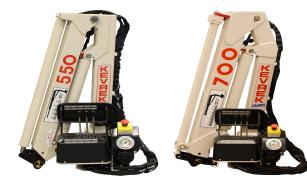

# **KEVREK CRANES**

Kevrek Cranes is Australia's largest manufacturer of light vehicle-mounted hydraulic cranes, available in a range of configurations to meet varied lifting and loading applications. Hidrive offers service body solutions compatible with Kevrek's 550S, 700S and 1000S crane options, suited to light commercial vehicles and utes.

## **KEVREK CRANES Class A - 550S**

| Class                 | А         |
|-----------------------|-----------|
| Model                 | 550S      |
| Power                 | 12V/24V   |
| Control               | STD/RRC   |
| Lift Capacity         | 0.5 ton/m |
| Hydraulic Slewr       | 290 deg   |
| Max. Load             | 550kg     |
| Base/Stabiliser Inc   | N/A       |
| Weight                | 135kg     |
| Dual Battery Required | Ν         |

## **KEVREK CRANES Class A -700S**

| Class                 | Α          |
|-----------------------|------------|
| Model                 | 700S       |
| Power                 | 12V/24V    |
| Control               | STD/RRC    |
| Lift Capacity         | 0.75 ton/m |
| Hydraulic Slewr       | 290 deg    |
| Max. Load             | 700kg      |
| Base/Stabiliser Inc   | N/A        |
| Weight                | 162kg      |
| Dual Battery Required | Ν          |