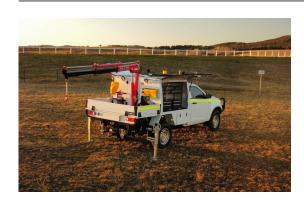

# **MAXILIFT CRANES**

Maxilift is a lightweight and powerful hydraulic crane option for utes.

The innovative Maxilift load limiting cell allows the crane to safely operate while granting a maximum working radius. This ensures the stability control system is safe and simple to monitor.

Hidrive ute service bodies are compatible with ML50 and ML110 Maxilift cranes. These compact cranes are a great addition to your ute service body setup.

#### **Features & Benefits:**

- Portable, flexible and easy to mount on your ute
- Lightweight and easy to operate
- Durable and corrosion-resistant for years of reliable service
- Compact, ergonomic and versatile control console that can be operated by one person
- Safely load and unload materials up to one tonne (depending on model chosen)
- Excellent power to weight ratio for a safer, more precise lifting capability