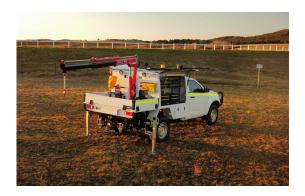

# **MAXILIFT CRANES**

Maxilift is a lightweight and powerful hydraulic crane option for utes.

The innovative Maxilift load limiting cell allows the crane to safely operate while granting a maximum working radius. This ensures the stability control system is safe and simple to monitor.

Hidrive ute service bodies are compatible with ML50 and ML110 Maxilift cranes. These compact cranes are a great addition to your ute service body setup.

#### **Features & Benefits:**

- Portable, flexible and easy to mount on your ute
- Lightweight and easy to operate
- Durable and corrosion-resistant for years of reliable service
- Compact, ergonomic and versatile control console that can be operated by one person
- Safely load and unload materials up to one tonne (depending on model chosen)
- Excellent power to weight ratio for a safer, more precise lifting capability