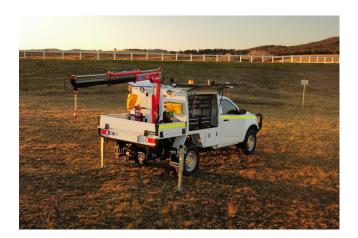

# **MAXILIFT CRANES**

Maxilift is a lightweight and powerful hydraulic crane option for utes.

The innovative Maxilift load limiting cell allows the crane to safely operate while granting a maximum working radius. This ensures the stability control system is safe and simple to monitor.

Hidrive ute service bodies are compatible with ML50 and ML110 Maxilift cranes. These compact cranes are a great addition to your ute service body setup.

#### **Features & Benefits:**

- Portable, flexible and easy to mount on your ute
- Lightweight and easy to operate
- Durable and corrosion-resistant for years of reliable service
- Compact, ergonomic and versatile control console that can be operated by one person
- Safely load and unload materials up to one tonne (depending on model chosen)
- Excellent power to weight ratio for a safer, more precise lifting capability