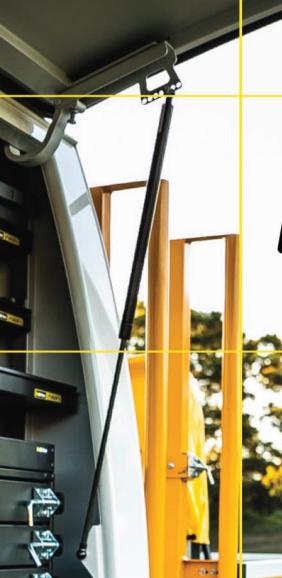

Accessories to fitout your service body to get the job done right.







# CRANE BASES

The Hidrive integrated crane base is engineered to integrate seamlessly with the service body. Available for a variety of light vehicles and utes, this crane base provides optimal operator safety and efficiency when using vehicle-mounted cranes.

## **Options:**

- Class A, comes with 1 Stabiliser
- Class B, comes with 2 Stabilisers

#### Features & Benefits:

- Extendable Stabilisers with primary and secondary latching
- Transport stowage alarms wired to audible and visual alarm in vehicle cab

#### **Details:**

<sup>⊘</sup> Compatibility Ute

♡ Warranty 12 Months







#### **CRANE BASES Class A, comes with 1** Stabiliser

Class А

No. of Stablisers 1



## **CRANE BASES Class B, comes with 2