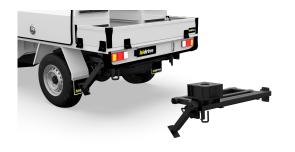

# CRANE BASES

The Hidrive integrated crane base is engineered to integrate seamlessly with the service body. Available for a variety of light vehicles and utes, this crane base provides optimal operator safety and efficiency when using vehicle-mounted cranes.

## **CRANE BASES Class B, comes with 2 Stabilisers**

Class

В

No. of Stablisers 2

Chat with one of our helpful Mobile Workspace Specialists.