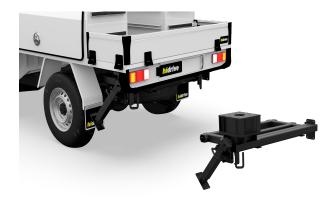

# CRANE BASES

The Hidrive integrated crane base is engineered to integrate seamlessly with the service body. Available for a variety of light vehicles and utes, this crane base provides optimal operator safety and efficiency when using vehicle-mounted cranes.

## **Options:**

- Class A, comes with 1 Stabiliser
- Class B, comes with 2 Stabilisers

#### Features & Benefits:

- Extendable Stabilisers with primary and secondary latching
- Transport stowage alarms wired to audible and visual alarm in vehicle cab

#### **Details:**

<sup>⊘</sup> Compatibility Ute

♡ Warranty 12 Months