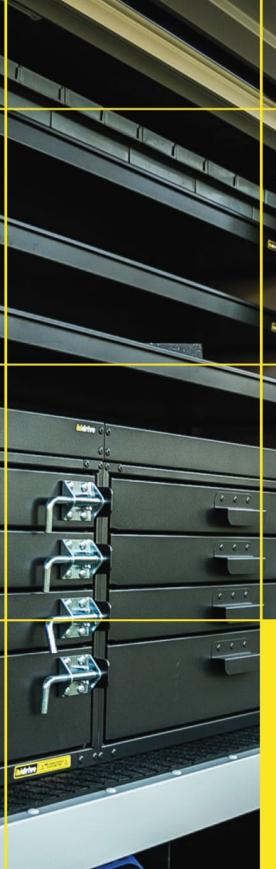

Accessories to fitout your service body to get the job done right.







# CRANE BASES

The Hidrive integrated crane base is engineered to integrate seamlessly with the service body. Available for a variety of light vehicles and utes, this crane base provides optimal operator safety and efficiency when using vehicle-mounted cranes.

## **Options:**

- Class A, comes with 1 Stabiliser
- Class B, comes with 2 Stabilisers

#### Features & Benefits:

- Extendable Stabilisers with primary and secondary latching
- Transport stowage alarms wired to audible and visual alarm in vehicle cab

#### **Details:**

<sup>⊘</sup> Compatibility Ute

♡ Warranty 12 Months







#### **CRANE BASES Class A, comes with 1** Stabiliser

Class А

No. of Stablisers 1



## **CRANE BASES Class B, comes with