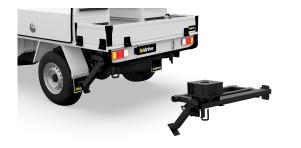

# CRANE BASES

The Hidrive integrated crane base is engineered to integrate seamlessly with the service body. Available for a variety of light vehicles and utes, this crane base provides optimal operator safety and efficiency when using vehicle-mounted cranes.

#### **CRANE BASES Class A, comes with 1** Stabiliser

Class А

No. of Stablisers 1