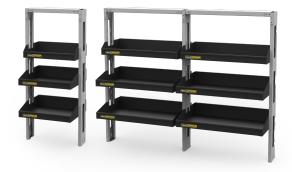

## ONE-CLICK SHELVING, 3 TIER KIT

Available in a range of standard sizes, in single and double bay combinations. Sizes are designed for optimal compatibility with Hidrive service bodies and other internal fitout options. The shelving kits are compatible with One-Click vehicle drawers, One-Click parts cabinets, mesh dividers and mesh roof shelves. This allows for consistent fitouts that provide secure and reliable storage for your equipment and materials. Each kit comes standard with three shelves that can be easily adjusted to suit your requirements.

|   | Length | Bays      | Shelf  |
|---|--------|-----------|--------|
|   |        | -         | Length |
| 1 | 520mm  | 1         | 460mm  |
|   | 750mm  | 1         | 690mm  |
|   | 980mm  | 1         | 920mm  |
|   | 1210mm | 1         | 1150mm |
| 2 | 1475mm | 2         | 690mm  |
|   | 1475mm | 2 Unequal | 460mm  |
|   |        | Bays      | 920mm  |
|   | 1705mm | 2 Unequal | 690mm  |
|   |        | Bays      | 920mm  |
|   | 1935mm | 2         | 920mm  |

## Features & Benefits:

• Durable, modular, interchangeable