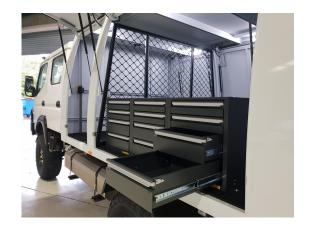

# ONE-CLICK VEHICLE DRAWER

Compatible with Hidrive One-Click shelving and parts cabinet options. The drawers feature our One-Click single hand operation latch, a 20kg safe workload and are powder coated to ensure long-term durability.

#### Features & Benefits:

- Hidrive's market leading vehicle drawer
- One-Click single hand operation latch designed to maximise efficiency - lift the locking bar and pull to open drawer and simply push the drawer to close, slam latch will lock drawer in closed position
- Large internal drawer usable space with safe working load (SWL) load rating of 20kg evenly distributed per drawer
- Powder-coated finished to ensure longterm durability
- Configurable/uniform range of sizes allows for organised drawer combinations - side location holes for easy stacking
- Compatible with all Hidrive internal fit-out options including shelving kits allowing for configurable workspace
- Maximum drawer extension providing full unhindered access to internal drawer space and your equipment