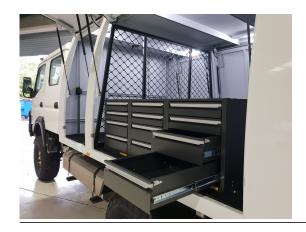

# ONE-CLICK VEHICLE DRAWER

Compatible with Hidrive One-Click shelving and parts cabinet options. The drawers feature our One-Click single hand operation latch, a 20kg safe workload and are powder coated to ensure long-term durability.

#### Features & Benefits:

- Hidrive's market leading vehicle drawer
- One-Click single hand operation latch designed to maximise efficiency - lift the locking bar and pull to open drawer and simply push the drawer to close, slam latch will lock drawer in closed position
- Large internal drawer usable space with safe working load (SWL) load rating of 20kg evenly distributed per drawer
- Powder-coated finished to ensure longterm durability
- Configurable/uniform range of sizes allows for organised drawer combinations - side location holes for easy stacking
- Compatible with all Hidrive internal fit-out options including shelving kits allowing for configurable workspace
- Maximum drawer extension providing full unhindered access to internal drawer space and your equipment