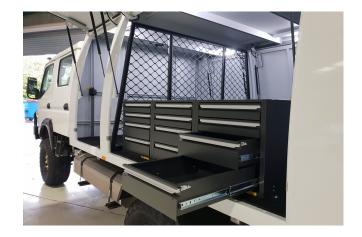

# ONE-CLICK VEHICLE DRAWER

Compatible with Hidrive One-Click shelving and parts cabinet options. The drawers feature our One-Click single hand operation latch, a 20kg safe workload and are powder coated to ensure long-term durability.

#### Features & Benefits:

- Hidrive's market leading vehicle drawer
- One-Click single hand operation latch designed to maximise efficiency - lift the locking bar and pull to open drawer and simply push the drawer to close, slam latch will lock drawer in closed position
- Large internal drawer usable space with safe working load (SWL) load rating of 20kg evenly distributed per drawer
- Powder-coated finished to ensure longterm durability
- Configurable/uniform range of sizes allows for organised drawer combinations - side location holes for easy stacking
- Compatible with all Hidrive internal fit-out options including shelving kits allowing for configurable workspace
- Maximum drawer extension providing full unhindered access to internal drawer space and your equipment