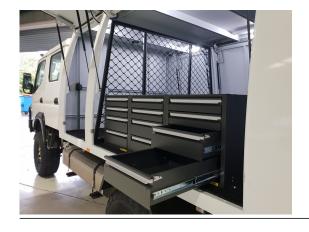

# ONE-CLICK VEHICLE DRAWER

Compatible with Hidrive One-Click shelving and parts cabinet options. The drawers feature our One-Click single hand operation latch, a 20kg safe workload and are powder coated to ensure long-term durability.

#### Features & Benefits:

- Hidrive's market leading vehicle drawer
- One-Click single hand operation latch designed to maximise efficiency - lift the locking bar and pull to open drawer and simply push the drawer to close, slam latch will lock drawer in closed position
- Large internal drawer usable space with safe working load (SWL) load rating of 20kg evenly distributed per drawer
- Powder-coated finished to ensure longterm durability
- Configurable/uniform range of sizes allows for organised drawer combinations - side location holes for easy stacking
- Compatible with all Hidrive internal fit-out options including shelving kits allowing for configurable workspace
- Maximum drawer extension providing full unhindered access to internal drawer space and your equipment