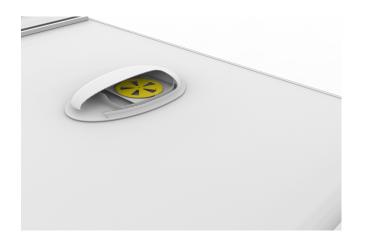

# AERO ROOF VENT, VENTURI TYPE

Venturi style air vent for additional fresh air ventilation.

#### Features & Benefits:

- Externally mounted vent
- Improves air circulation inside service body
- Creates a vacuum that strengthens door seals, keeping dust and water out
- Can be closed from inside if needed
- Comes standard with most Hidrive service bodies. Some configurations and vehicle uses (such as animal management) may require additional air vents, your Hidrive Mobile Workspace Specialist can advise you on this