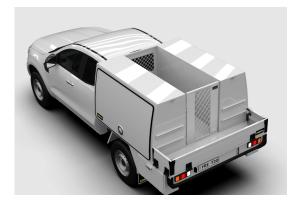

# **REAR AISLE DOOR**

Full panel or mesh door to rear of centre aisle, lift-off hinges allow easy removal of door when unlocked. Various widths.

## **REAR AISLE DOOR Alloy Mesh**

#### Features & Benefits:

- Encloses centre aisle on U Canopy and Tool Canopy service bodies
- Lockable to provide security and prevent movement of tools during transit
- Painted to match service body
- Enables ventilation of centre aisle