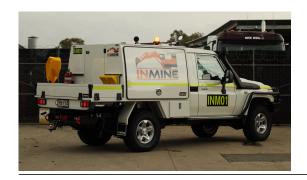

#### **REAR AISLE DOOR Full Panel**

Chat with one of our helpful Mobile Workspace Specialists.

#### Features & Benefits:

- Encloses centre aisle on U Canopy and Tool Canopy service bodies
- Lockable to provide security and prevent movement of tools during transit
- Painted to match service body
- Enables ventilation of centre aisle