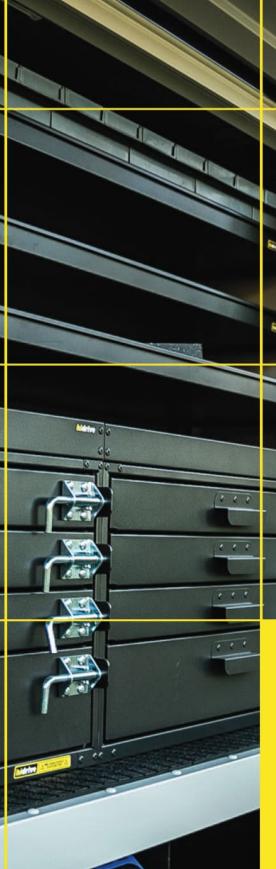

# **REAR AISLE DOOR**

Full panel or mesh door to rear of centre aisle, lift-off hinges allow easy removal of door when unlocked. Various widths.

#### Features & Benefits:

- Encloses centre aisle on U Canopy and Tool Canopy service bodies
- Lockable to provide security and prevent movement of tools during transit
- Painted to match service body
- Enables ventilation of centre aisle

#### **Details:**

- <sup>☉</sup> Compatibility Ute, Trailer
- Warranty 12 Months