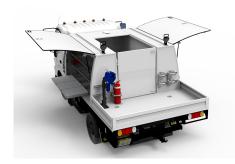

# REAR AISLE DOOR (TRUCK)

Full panel door to rear of centre aisle, lift-off hinges allow easy removal of door when unlocked. Various widths.

#### **Features & Benefits:**

- Encloses centre aisle on U Canopy and Tool Canopy service bodies
- Lockable to provide security and prevent movement of tools during transit
- Painted to match service body
- Prevents visibility of tools and equipment in centre aisle for added security