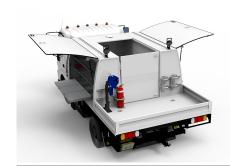

# REAR AISLE DOOR (TRUCK)

Full panel door to rear of centre aisle, lift-off hinges allow easy removal of door when unlocked. Various widths.

#### **Features & Benefits:**

- Encloses centre aisle on U Canopy and Tool Canopy service bodies
- Lockable to provide security and prevent movement of tools during transit
- Painted to match service body
- Prevents visibility of tools and equipment in centre aisle for added security