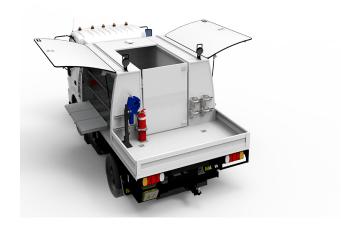

# REAR AISLE DOOR (TRUCK)

Full panel door to rear of centre aisle, lift-off hinges allow easy removal of door when unlocked. Various widths.

#### **Features & Benefits:**

- Encloses centre aisle on U Canopy and Tool Canopy service bodies
- Lockable to provide security and prevent movement of tools during transit
- Painted to match service body
- Prevents visibility of tools and equipment in centre aisle for added security