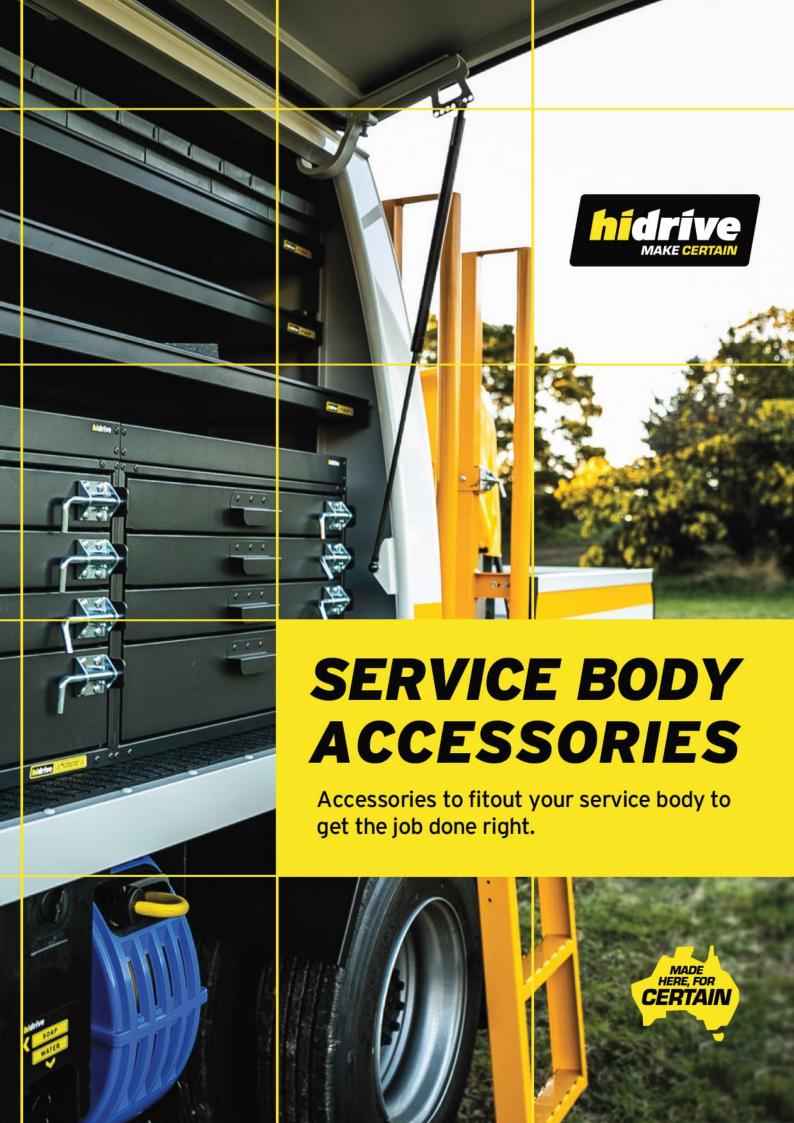

# REAR AISLE DOOR (TRUCK)

Full panel door to rear of centre aisle, lift-off hinges allow easy removal of door when unlocked. Various widths.

### **Options:**

- Alloy Mesh
- Full Panel

#### **Features & Benefits:**

- Encloses centre aisle on U Canopy and Tool Canopy service bodies
- Lockable to provide security and prevent movement of tools during transit
- Painted to match service body
- Prevents visibility of tools and equipment in centre aisle for added security

#### **Details:**

○ Compatibility Truck

○ Warranty 12 Months

**VIEW ONLINE** 





## **REAR AISLE DOOR (TRUCK) Alloy Mesh**



### **REAR AISLE DOOR (TRUCK) Full Panel**



Chat with one of our helpful Mobile Workspace Specialists.

- **→ 1300 350 625**
- → team.aus@hidrive.com.au
- → hidrive.com.au



Hidrive is