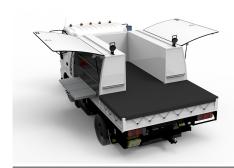

## **Options:**

- Rear Tray & Aisle (above)
- Tonneau Full Aisle Cover Zippered (above)
- Rear Tray (right)

## **Details:**

○ Compatibility Truck

○ Warranty 12 Months

**VIEW ONLINE** 

LOAD COVERS (TRUCK) Rear Tray & Aisle (above)

LOAD COVERS (TRUCK) Tonneau Full Aisle Cover Zippered (above)

LOAD COVERS (TRUCK) Rear Tray (right)