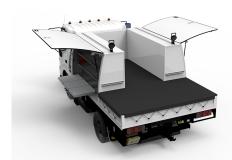

## LOAD COVERS (TRUCK)

Mesh load covers for securing items in the external tray section. Suitable for part canopy, Tool Canopy & U Canopy service bodies. Custom made to be compatible with the other Hidrive accessories on your tray e.g. fire extinguishers

## **Options:**

- Rear Tray & Aisle (above)
- Tonneau Full Aisle Cover Zippered (above)
- Rear Tray (right)

## Features & Benefits:

- Strong, durable mesh cover to protect items from movement during transit
- Custom made to fit specific service bodies
- Reduces risk from thieves
- Easy to open and close

## **Details:**

○ Compatibility Truck

○ Warranty 12 Months

**VIEW ONLINE** 

LOAD COVERS (TRUCK) Rear Tray & Aisle (above)

LOAD COVERS (TRUCK) Tonneau Full Aisle Cover Zippered (above)

LOAD COVERS (TRUCK) Rear Tray (right)