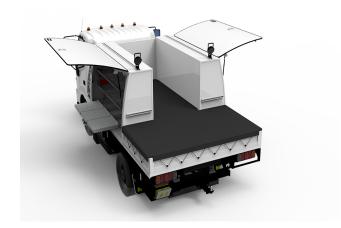

## **Options:**

- Rear Tray & Aisle (above)
- Tonneau Full Aisle Cover Zippered (above)
- Rear Tray (right)

## **Details:**

○ Compatibility Truck

○ Warranty 12 Months

**VIEW ONLINE** 

LOAD COVERS (TRUCK) Rear Tray & Aisle (above)

LOAD COVERS (TRUCK) Tonneau Full Aisle Cover Zippered (above)

LOAD COVERS (TRUCK) Rear Tray (right)