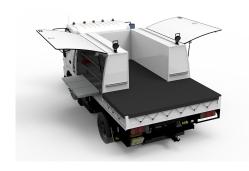

## **Options:**

- Rear Tray & Aisle (above)
- Tonneau Full Aisle Cover Zippered (above)
- Rear Tray (right)

## **Details:**

○ Compatibility Truck

○ Warranty 12 Months

**VIEW ONLINE** 

LOAD COVERS (TRUCK) Rear Tray & Aisle (above)

LOAD COVERS (TRUCK) Tonneau Full Aisle Cover Zippered (above)

LOAD COVERS (TRUCK) Rear Tray (right)