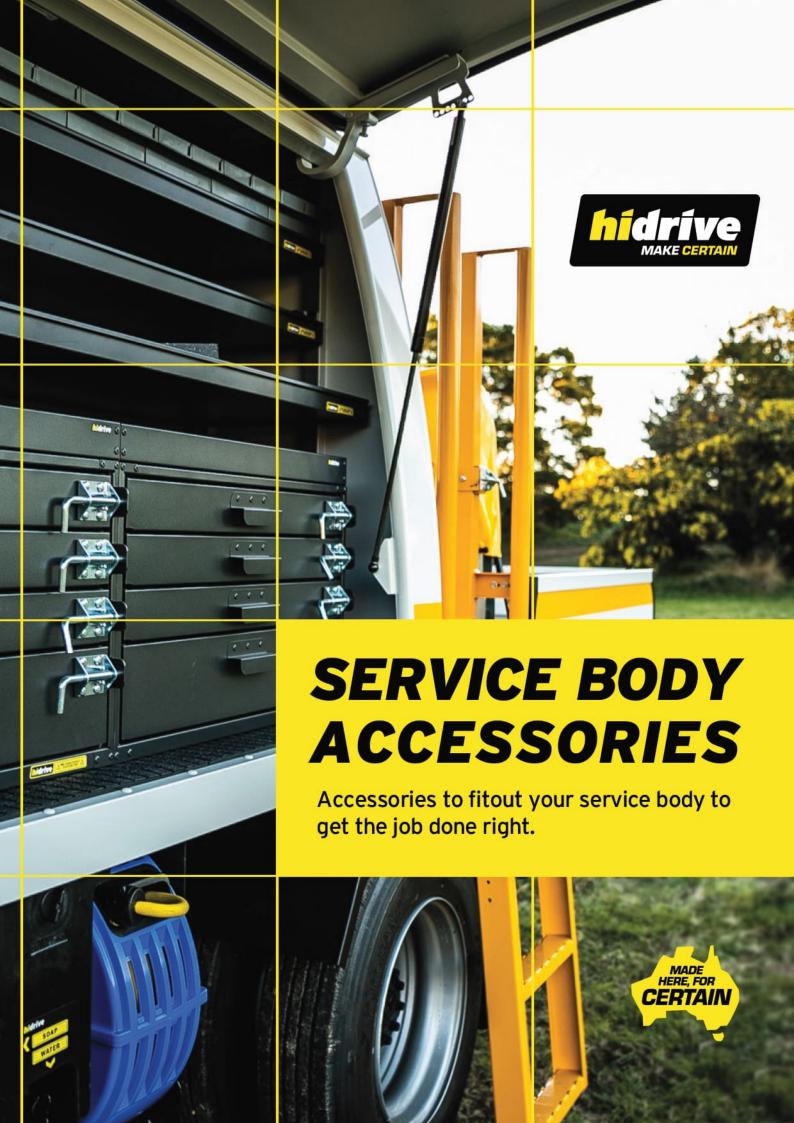

# LADDER ROLLER (TRUCK)

Compatible with Hidrive commercial roof bars. Provides easy storage of extension or step ladders onto roof bars or racks.

#### **Features & Benefits:**

- Assists handling of ladders on and off the vehicle or service body roof
- Protects paint and ladder from damage
- Easy access for a single operator to get ladders on and off the roof
- Varied widths to suit a range of ladders and other roof-mounted products

#### **Details:**

○ Compatibility Truck

○ Warranty 12 Month

manufacturers warranty

**VIEW ONLINE** 