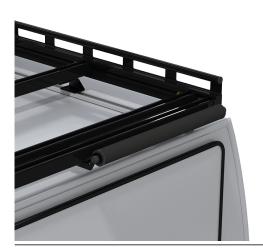

# LADDER ROLLER (TRUCK)

Compatible with Hidrive commercial roof bars. Provides easy storage of extension or step ladders onto roof bars or racks.

#### **Features & Benefits:**

- Assists handling of ladders on and off the vehicle or service body roof
- Protects paint and ladder from damage
- Easy access for a single operator to get ladders on and off the roof
- Varied widths to suit a range of ladders and other roof-mounted products