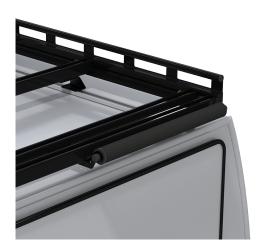

# LADDER ROLLER (TRUCK)

Compatible with Hidrive commercial roof bars. Provides easy storage of extension or step ladders onto roof bars or racks.

#### **Features & Benefits:**

- Assists handling of ladders on and off the vehicle or service body roof
- Protects paint and ladder from damage
- Easy access for a single operator to get ladders on and off the roof
- Varied widths to suit a range of ladders and other roof-mounted products

### LADDER ROLLER (TRUCK) L1200mm

Chat with one of our helpful Mobile Workspace Specialists.

- **→ 1300 350 625**
- → team.aus@hidrive.com.au
- → hidrive.com.au

Hidrive is the only manufacturer of service bodies for utes, trailers and trucks with a company-owned national installation network.