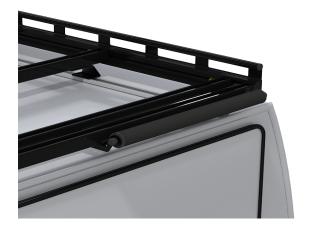

# LADDER ROLLER (TRUCK)

Compatible with Hidrive commercial roof bars. Provides easy storage of extension or step ladders onto roof bars or racks.

#### **Features & Benefits:**

- Assists handling of ladders on and off the vehicle or service body roof
- Protects paint and ladder from damage
- Easy access for a single operator to get ladders on and off the roof
- Varied widths to suit a range of ladders and other roof-mounted products

## **LADDER ROLLER (TRUCK) L600mm**