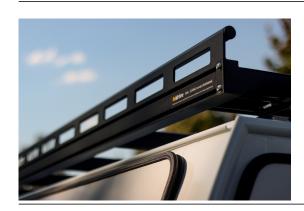

## PIPE RACK (TRUCK)

Provides additional roof-mounted storage ideal for longer items such as pipes. Similar to the Hidrive trades rack, the pipe rack has full length side rails ideal for securing your load. Compatible with Hidrive accessories.

## **Features & Benefits:**

- Mounted to service body and cantilevered over cab without the need for additional support
- Can hold pipes and other long objects securely
- Easy to tie objects to the sides of the rack for additional support