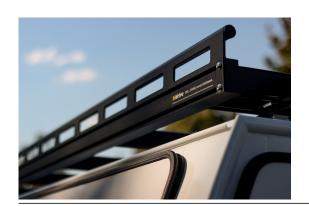

## PIPE RACK (TRUCK)

Provides additional roof-mounted storage ideal for longer items such as pipes. Similar to the Hidrive trades rack, the pipe rack has full length side rails ideal for securing your load. Compatible with Hidrive accessories.

## **Features & Benefits:**

- Mounted to service body and cantilevered over cab without the need for additional support
- Can hold pipes and other long objects securely
- Easy to tie objects to the sides of the rack for additional support