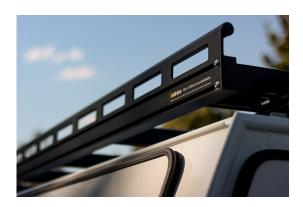

## PIPE RACK (TRUCK)

Provides additional roof-mounted storage ideal for longer items such as pipes. Similar to the Hidrive trades rack, the pipe rack has full length side rails ideal for securing your load. Compatible with Hidrive accessories.

## **Features & Benefits:**

- Mounted to service body and cantilevered over cab without the need for additional support
- Can hold pipes and other long objects securely
- Easy to tie objects to the sides of the rack for additional support