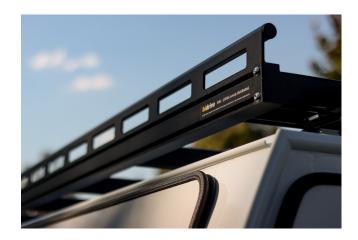

## PIPE RACK (TRUCK)

Provides additional roof-mounted storage ideal for longer items such as pipes. Similar to the Hidrive trades rack, the pipe rack has full length side rails ideal for securing your load. Compatible with Hidrive accessories.

## **Features & Benefits:**

- Mounted to service body and cantilevered over cab without the need for additional support
- Can hold pipes and other long objects securely
- Easy to tie objects to the sides of the rack for additional support