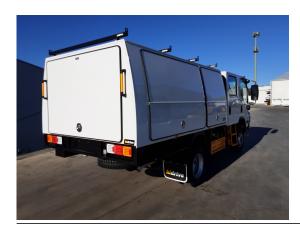

## STANDARD COMMERCIAL ROOF BAR KITS

Heavy duty commercial roof bars, 3 piece kit including mounting feet. Can be fitted to the Hidrive accessory strut to avoid drilling into the roof. Suitable for trucks.

#### **Features & Benefits:**

- Safe and reliable storage, compatible with large range of Hidrive roof accessories
- Suits Hidrive full canopy or part canopy service bodies
- Includes 2 x 45mm mounting brackets per roof bar
- Top side insert rubber to prevent scratching of equipment
- Double strut bar is ideal for mounting beacons and external work lights
- Easy installation and removal from the roof accessory fitment strut that comes standard on all Hidrive ute, trailer and truck service bodies