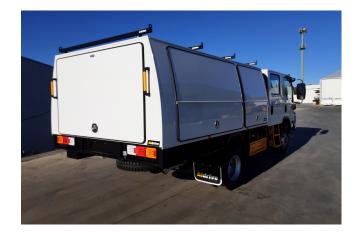

## STANDARD COMMERCIAL ROOF BAR KITS

Heavy duty commercial roof bars, 3 piece kit including mounting feet. Can be fitted to the Hidrive accessory strut to avoid drilling into the roof. Suitable for trucks.

#### **Features & Benefits:**

- Safe and reliable storage, compatible with large range of Hidrive roof accessories
- Suits Hidrive full canopy or part canopy service bodies
- Includes 2 x 45mm mounting brackets per roof bar
- Top side insert rubber to prevent scratching of equipment
- Double strut bar is ideal for mounting beacons and external work lights
- Easy installation and removal from the roof accessory fitment strut that comes standard on all Hidrive ute, trailer and truck service bodies