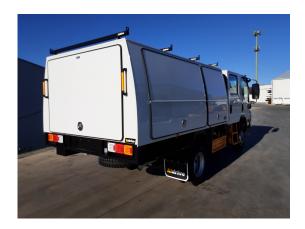

## STANDARD COMMERCIAL ROOF BAR KITS

Heavy duty commercial roof bars, 3 piece kit including mounting feet. Can be fitted to the Hidrive accessory strut to avoid drilling into the roof. Suitable for trucks.

#### **Features & Benefits:**

- Safe and reliable storage, compatible with large range of Hidrive roof accessories
- Suits Hidrive full canopy or part canopy service bodies
- Includes 2 x 45mm mounting brackets per roof bar
- Top side insert rubber to prevent scratching of equipment
- Double strut bar is ideal for mounting beacons and external work lights
- Easy installation and removal from the roof accessory fitment strut that comes standard on all Hidrive ute, trailer and truck service bodies