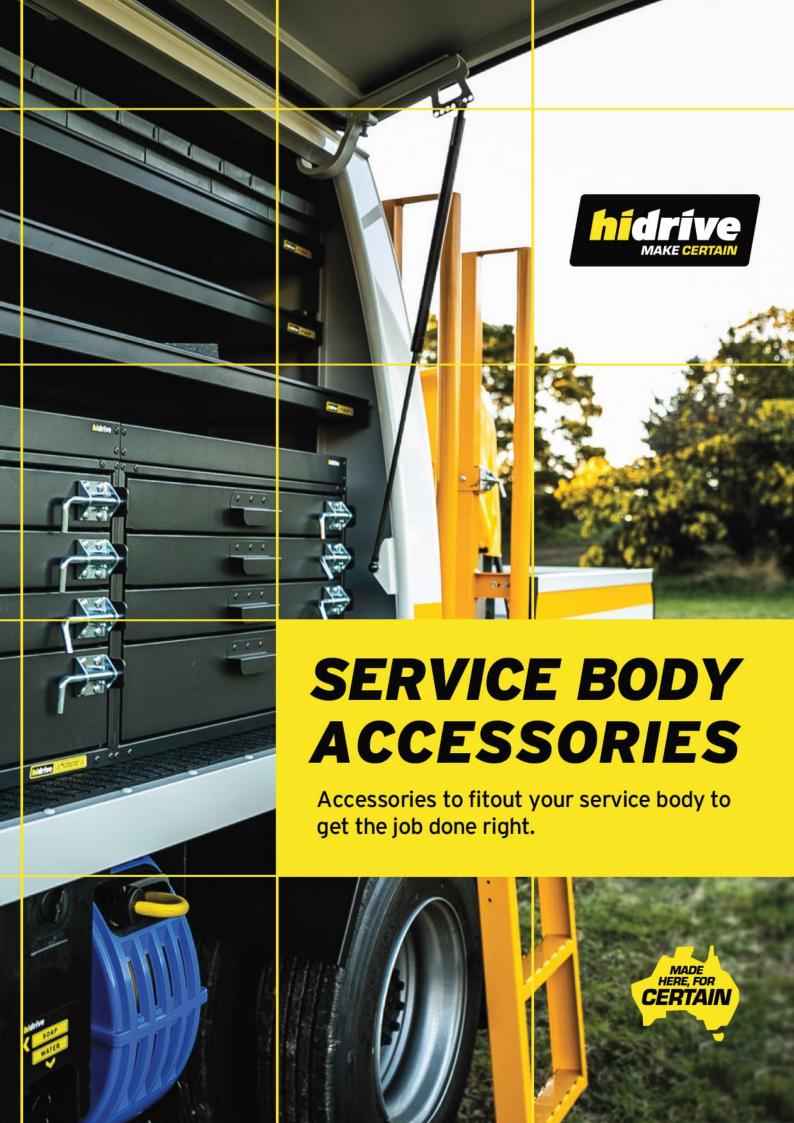

## STANDARD COMMERCIAL ROOF BAR KITS

Heavy duty commercial roof bars, 3 piece kit including mounting feet. Can be fitted to the Hidrive accessory strut to avoid drilling into the roof. Suitable for trucks.

#### **Features & Benefits:**

- Safe and reliable storage, compatible with large range of Hidrive roof accessories
- Suits Hidrive full canopy or part canopy service bodies
- Includes 2 x 45mm mounting brackets per roof bar
- Top side insert rubber to prevent scratching of equipment
- Double strut bar is ideal for mounting beacons and external work lights
- Easy installation and removal from the roof accessory fitment strut that comes standard on all Hidrive ute, trailer and truck service bodies

#### **Details:**

○ Warranty 12 Months

**VIEW ONLINE** 