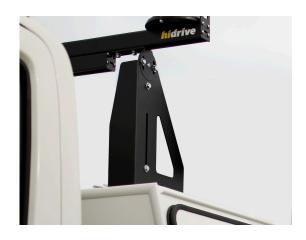

# ROOF BAR RISER

Enables positioning of commercial roof bars at an angle to assist with loading and unloading materials. Adjustable so angle can be altered to suit your application.

### **Options:**

- Front
- Intermediate
- Rear

#### **Features & Benefits:**

- Riser brackets to position roof bar at correct height for vehicle cab height and ease of accessibility
- Can be attached anywhere on service body
- · Comes as a pair

### **Details:**

○ Compatibility Truck

○ Warranty 12 Months

**VIEW ONLINE** 





## **ROOF BAR RISER Front**



## **ROOF BAR RISER Intermediate**



### **ROOF BAR RISER Rear**



Chat with one of our helpful Mobile Workspace Specialists.

- **→ 1300 350 625**
- → team.aus@hidrive.com.au
- → hidrive.com.au



Hidrive is the only manufacturer of service bodies for utes, trailers and trucks with a company-owned national installation network.



Eastern Manufacturing, Installation & Showroom 17 O'Sullivan Pl, Goulburn NSW 2580



Brisbane Showroom & Installation 146 Crockford St, Northgate QLD 4013



Melbourne Showroom & Installation 57 Hunter Rd, Derrimut VIC 3026



Western Manufacturing, Installation & Showroom 18 Catalano Rd, Canning Vale WA 6155



Sydney Showroom & Installation 10 Garner PI, Ingleburn NSW 2565











© Hidrive May 2024. All rights reserved.