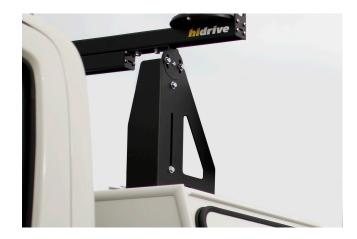

# ROOF BAR RISER

Enables positioning of commercial roof bars at an angle to assist with loading and unloading materials. Adjustable so angle can be altered to suit your application.

#### **Features & Benefits:**

- Riser brackets to position roof bar at correct height for vehicle cab height and ease of accessibility
- Can be attached anywhere on service body
- · Comes as a pair