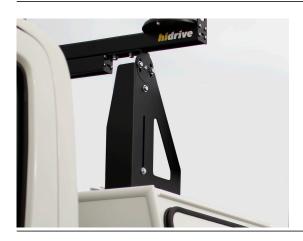

# ROOF BAR RISER

Enables positioning of commercial roof bars at an angle to assist with loading and unloading materials. Adjustable so angle can be altered to suit your application.

### **Options:**

- Front
- Intermediate
- Rear

#### **Features & Benefits:**

- Riser brackets to position roof bar at correct height for vehicle cab height and ease of accessibility
- Can be attached anywhere on service body
- · Comes as a pair

### **Details:**

○ Compatibility Truck

○ Warranty 12 Months

**VIEW ONLINE** 





## **ROOF BAR RISER Front**



## **ROOF BAR RISER Intermediate**



### **ROOF BAR RISER Rear**



Chat with one of our helpful Mobile Workspace Specialists.

- **→ 1300 350 625**
- → team.aus@hidrive.com.au
- → hidrive.com.au



Hidrive is the only manufacturer of service bodies for utes, trailers and trucks with a company-owned national installation network.



Eastern Manufacturing, Installation & Showroom 17 O'Sullivan Pl, Goulburn NSW 2580



Brisbane Showroom & Installation 146 Crockford St, Northgate QLD 4013



Melbourne Showroom & Installation 57 Hunter Rd, Derrimut VIC 3026



Western Manufacturing, Installation & Showroom 18 Catalano Rd, Canning Vale WA 6155



Sydney Showroom & Installation 10 Garner PI, Ingleburn NSW 2565











© Hidrive May 2024. All rights reserved. Errors & omissions excluded. Hi