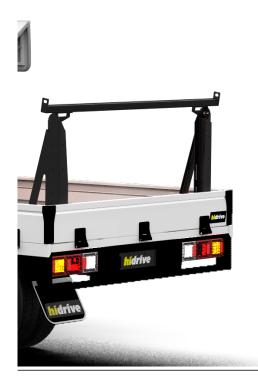

# ADJUSTABLE REAR RACKS

Full width removable rear rack for truck bodies, includes two uprights only – requires commercial roof bar.

#### **Features & Benefits:**

- Supports longer loads
- Great for supporting ladder slides
- Strong and durable construction with heavy duty bracket at base