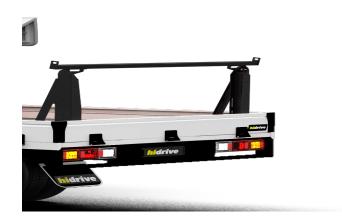

# ADJUSTABLE REAR RACKS

Full width removable rear rack for truck bodies, includes two uprights only – requires commercial roof bar.

### **Options:**

- H700 1000mm
- H1000 1400mm

#### **Features & Benefits:**

- Supports longer loads
- Great for supporting ladder slides
- Strong and durable construction with heavy duty bracket at base

#### **Details:**

**⊘** Compatibility Truck

○ Warranty 12 Months

**VIEW ONLINE** 