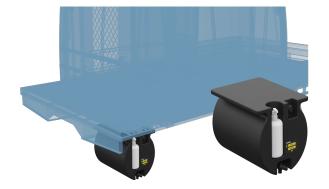

## HAND WASH TANK WITH SOAP DISPENSER (TRUCK), 60L

60 litre hand wash tank with soap dispenser.

## Features & Benefits:

- Includes a Hand Soap Dispenser, secured within the moulded tank, ensuring you always have soap or hand sanitiser accessible
- Easily accessible fill point located on front side of tank with screw cap
- Rugged design moulded from Linear Low-Density Polyethylene to ensure long-term durability and resistance to underbody accessory wear and tear with 60 litre capacity

## **Details:**

○ Compatibility Truck

○ Warranty 12 Month

manufacturers warranty

**VIEW ONLINE** 

Chat with one of our helpful Mobile Workspace Specialists.

- **→ 1300 350 625**
- → team.aus@hidrive.com.au
- → hidrive.com.au