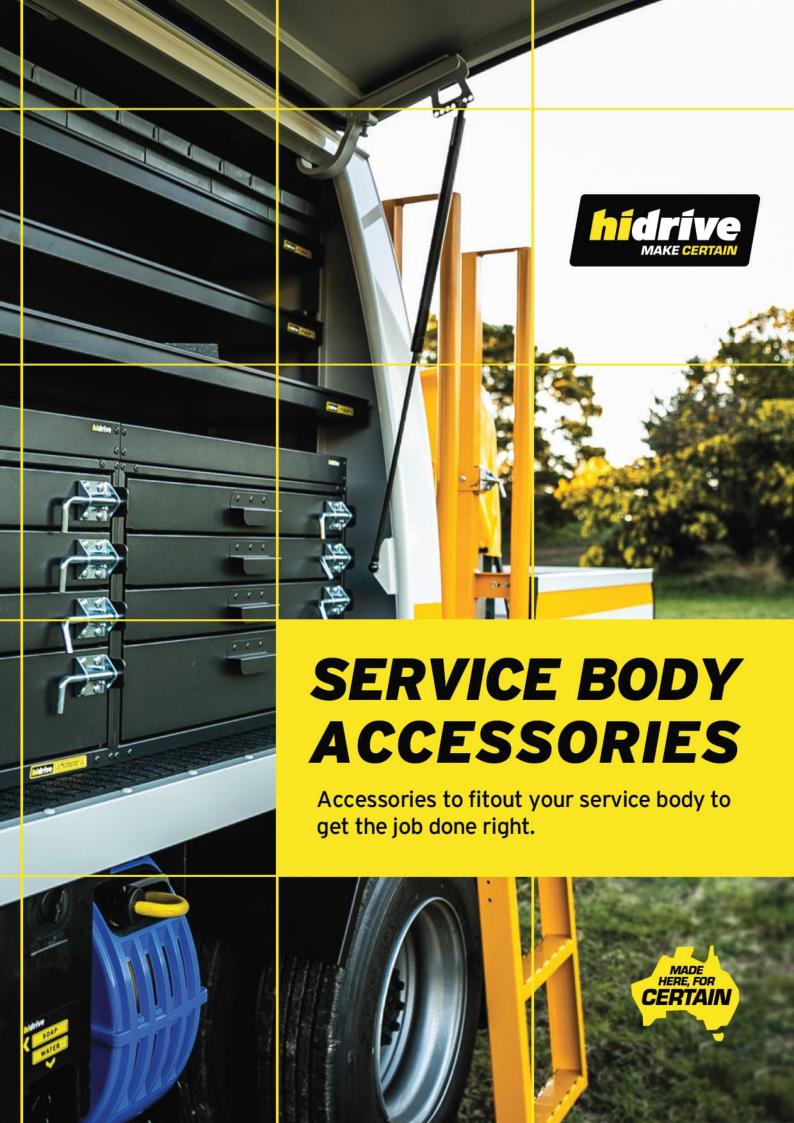

## TRAYMOUNT POLY TANK, 100L

Large traymount poly water tank, 100 litre capacity.

## **Options:**

• L290 x W510 x H720

## **Features & Benefits:**

- Flexible location to suit your service body workspace
- Constructed of strong food-grade Polyethylene material
- Large capacity water tank

## **Details:**

○ Compatibility Truck

○ Warranty 12 Month

manufacturers warranty

**VIEW ONLINE** 



Chat with one of our helpful Mobile Workspace Specialists.

- **→ 1300 350 625**
- → team.aus@hidrive.com.au
- → hidrive.com.au



Hidrive is the only manufacturer of service bodies for utes, trailers and trucks with a company-owned national installation network.



Eastern Manufacturing, Installation & Showroom 17 O'Sullivan Pl, Goulburn NSW 2580



Brisbane Showroom & Installation 146 Crock