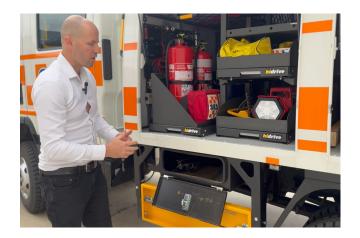

## **Features & Benefits:**

- Secure underbody storage slot for long items like shovels, brooms and star pickets
- Makes it easy to 'grab and go' high-use items without needing to open the main service body doors
- Accessible from passenger side of vehicle
- High-capacity safe working load (SWL) of 120kg so no worries when storing heavy items in the slot
- Key lockable
- NOTE: This product can only be purchased prior to production of your truck canopy it is not an aftermarket item