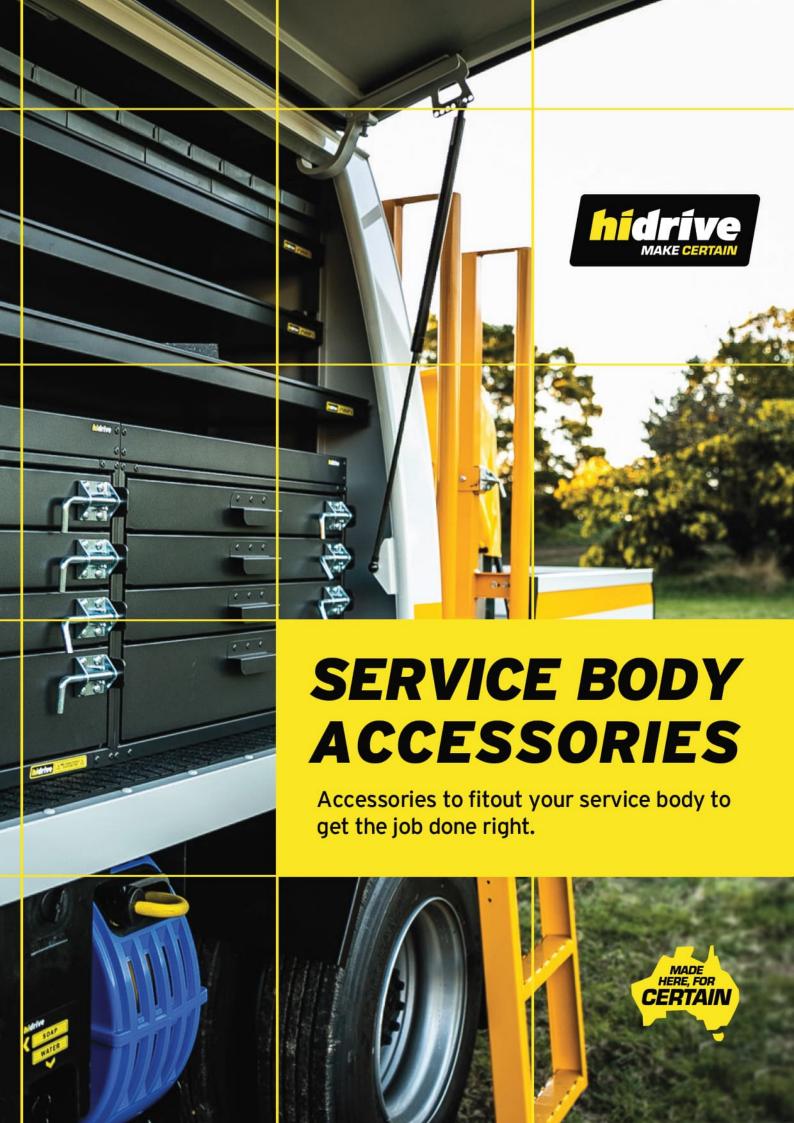

## SHOVEL SLOT, ACROSS TRAY

Sturdy, high-capacity shovel slot, fitted widthways across the underbody of your truck. Ideal for storing long items like shovels, crowbars and star pickets.

Dimensions: W350 x L1800 x H150mm

## **Features & Benefits:**

- Secure underbody storage slot for long items like shovels, brooms and star pickets
- Makes it easy to 'grab and go' high-use items without needing to open the main service body doors
- Accessible from passenger side of vehicle
- High-capacity safe working load (SWL) of 120kg so no worries when storing heavy items in the slot
- Key lockable
- NOTE: This product can only be purchased prior to production of your truck canopy it is not an aftermarket item