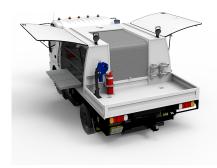

### **CENTRE AISLE** ROLLER SHUTTER (TRUCK)

Centre aisle roller shutter for trucks. Hardwearing aluminium finish looks sleek and protects your gear from thieves, the elements and debris when on the road. Suits Tool Canopy and U Canopy service bodies.

### **Features & Benefits:**

- Key-lockable roller shutter keeps your gear secure and out of view
- Great functionality, leave it open or closed to suit your load
- · Finished in anodized aluminium which looks great and provides strength, durability and rust-resistance
- Gives you peace of mind that your gear is protected from thieves, sun & rain, and external debris
- Includes seatbelt-style strap to reduce stress on your back when opening and closing roller shutter
- Removable panel below roller shutter allows longer items to be slid in and out of aisle (optional)

## CENTRE AISLE ROLLER SHUTTER (TRUCK) W650mm