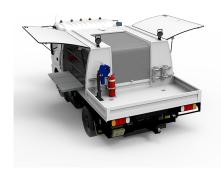

### **CENTRE AISLE** ROLLER SHUTTER (TRUCK)

Centre aisle roller shutter for trucks. Hardwearing aluminium finish looks sleek and protects your gear from thieves, the elements and debris when on the road. Suits Tool Canopy and U Canopy service bodies.

### **Features & Benefits:**

- Key-lockable roller shutter keeps your gear secure and out of view
- Great functionality, leave it open or closed to suit your load
- · Finished in anodized aluminium which looks great and provides strength, durability and rust-resistance
- Gives you peace of mind that your gear is protected from thieves, sun & rain, and external debris
- Includes seatbelt-style strap to reduce stress on your back when opening and closing roller shutter
- Removable panel below roller shutter allows longer items to be slid in and out of aisle (optional)

## CENTRE AISLE ROLLER SHUTTER (TRUCK) W850mm