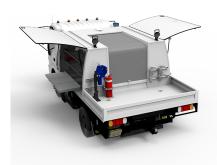

### **CENTRE AISLE** ROLLER SHUTTER (TRUCK)

Centre aisle roller shutter for trucks. Hardwearing aluminium finish looks sleek and protects your gear from thieves, the elements and debris when on the road. Suits Tool Canopy and U Canopy service bodies.

### **Features & Benefits:**

- Key-lockable roller shutter keeps your gear secure and out of view
- Great functionality, leave it open or closed to suit your load
- · Finished in anodized aluminium which looks great and provides strength, durability and rust-resistance
- Gives you peace of mind that your gear is protected from thieves, sun & rain, and external debris
- Includes seatbelt-style strap to reduce stress on your back when opening and closing roller shutter
- Removable panel below roller shutter allows longer items to be slid in and out of aisle (optional)

## CENTRE AISLE ROLLER SHUTTER (TRUCK) W850mm