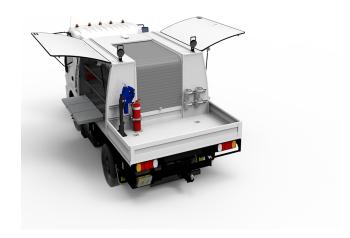

### **CENTRE AISLE** ROLLER SHUTTER (TRUCK)

Centre aisle roller shutter for trucks. Hardwearing aluminium finish looks sleek and protects your gear from thieves, the elements and debris when on the road. Suits Tool Canopy and U Canopy service bodies.

### **Features & Benefits:**

- Key-lockable roller shutter keeps your gear secure and out of view
- Great functionality, leave it open or closed to suit your load
- · Finished in anodized aluminium which looks great and provides strength, durability and rust-resistance
- Gives you peace of mind that your gear is protected from thieves, sun & rain, and external debris
- Includes seatbelt-style strap to reduce stress on your back when opening and closing roller shutter
- Removable panel below roller shutter allows longer items to be slid in and out of aisle (optional)

## CENTRE AISLE ROLLER SHUTTER (TRUCK) W650mm