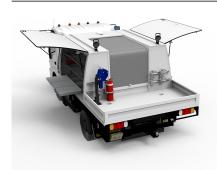

### **CENTRE AISLE** ROLLER SHUTTER (TRUCK)

Centre aisle roller shutter for trucks. Hardwearing aluminium finish looks sleek and protects your gear from thieves, the elements and debris when on the road. Suits Tool Canopy and U Canopy service bodies.

### **Features & Benefits:**

- Key-lockable roller shutter keeps your gear secure and out of view
- Great functionality, leave it open or closed to suit your load
- · Finished in anodized aluminium which looks great and provides strength, durability and rust-resistance
- Gives you peace of mind that your gear is protected from thieves, sun & rain, and external debris
- Includes seatbelt-style strap to reduce stress on your back when opening and closing roller shutter
- Removable panel below roller shutter allows longer items to be slid in and out of aisle (optional)

## CENTRE AISLE ROLLER SHUTTER (TRUCK) W700mm