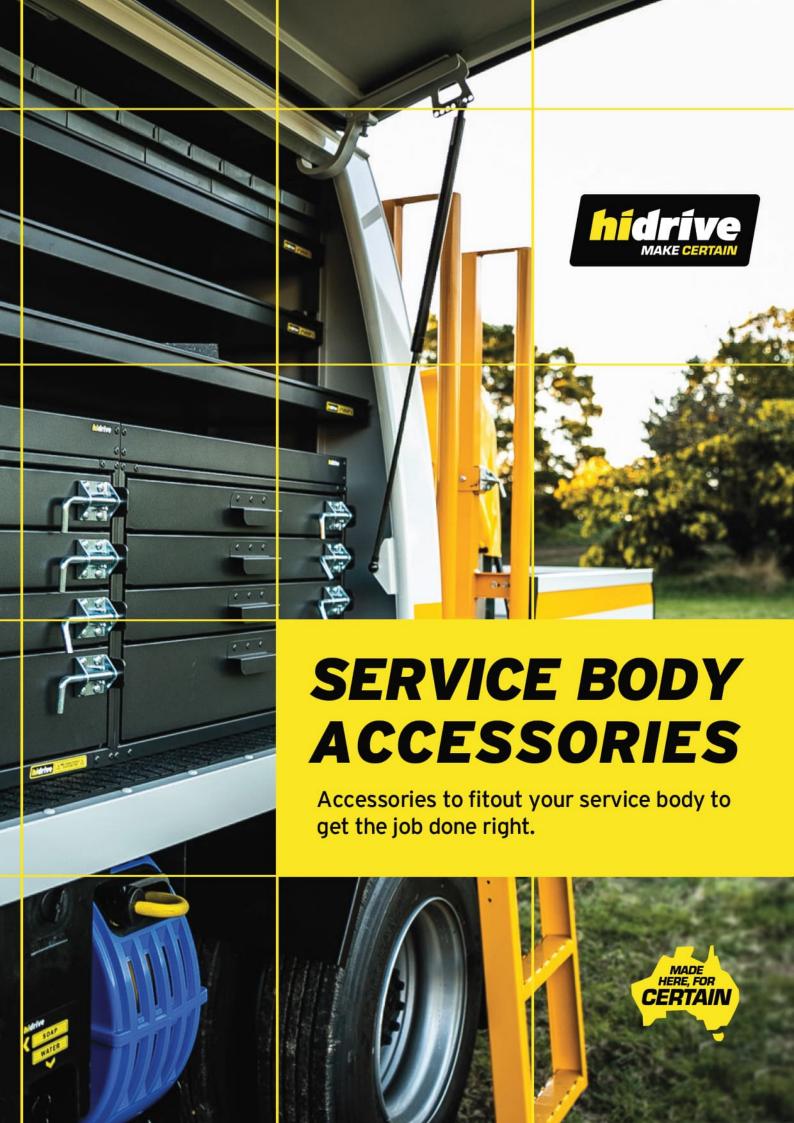

## HEADBOARD (TRUCK)

Modular headboard provides protection for the vehicle from load items contained within the tray area.

## **Features & Benefits:**

- Protects occupants of vehicle from objects moving during transit
- Can be used to secure items being transported
- Can be used to mount a mine bar or a beacon