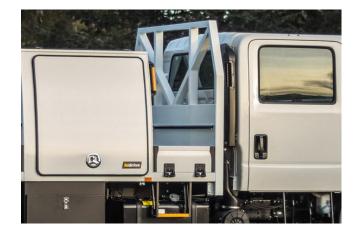

## HEADBOARD (TRUCK)

Modular headboard provides protection for the vehicle from load items contained within the tray area.

## **Features & Benefits:**

- Protects occupants of vehicle from objects moving during transit
- Can be used to secure items being transported
- Can be used to mount a mine bar or a beacon