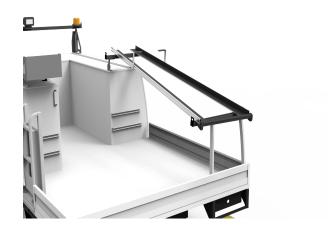

## STEP LADDER SLIDE WITH ROLLER (TRUCK)

Incorporates restraint strap, ladder hooks and roller for easy ladder storage. Anti theft ladder cable lock also available.

## **Options:**

• 2.6m

## **Features & Benefits:**

- Adjustable to suit various step ladder / platform ladder sizes and types
- Hook acts as a restraint, preventing front of ladder from moving in wind while vehicle is in motion
- Lightweight aluminium for weather resistance with plastic inserts to guide and slide ladder more easily
- Camlock strap at rear provides restraint during transit