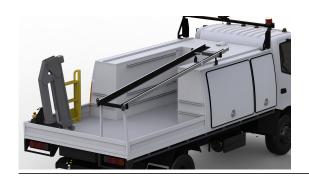

## EXTENSION LADDER SLIDE WITH ROLLER (TRUCK) 4.0m

Chat with one of our helpful Mobile Workspace Specialists.

### EXTENSION LADDER SLIDE WITH ROLLER (TRUCK)

Incorporates restraint strap, ladder hooks and roller for easy ladder storage. Anti-theft ladder cable lock also available.

#### Features & Benefits:

- Adjustable to suit various extension ladder sizes and types
- Hook acts as a restraint, preventing front of ladder from moving in wind while vehicle is in motion
- Lightweight aluminium for weather resistance with plastic inserts to guide and slide ladder more easily
- Camlock strap at rear provides restraint during transit