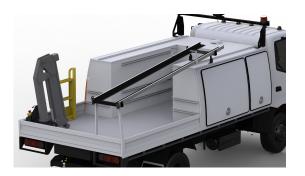

# EXTENSION LADDER SLIDE WITH ROLLER (TRUCK) 3.0m

### EXTENSION LADDER SLIDE WITH ROLLER (TRUCK)

Incorporates restraint strap, ladder hooks and roller for easy ladder storage. Anti-theft ladder cable lock also available.

#### Features & Benefits:

- Adjustable to suit various extension ladder sizes and types
- Hook acts as a restraint, preventing front of ladder from moving in wind while vehicle is in motion
- Lightweight aluminium for weather resistance with plastic inserts to guide and slide ladder more easily
- Camlock strap at rear provides restraint during transit