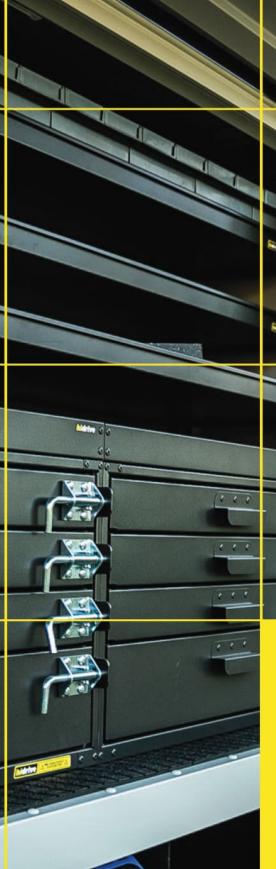

Accessories to fitout your service body to get the job done right.

## Features & Benefits:

- Mount to support roof bars on cab
- Suits Isuzu and Hino trucks