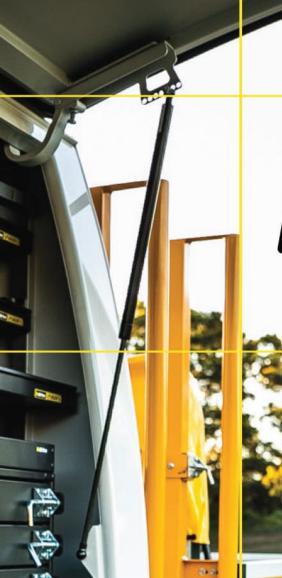

## ROOF BAR CAB MOUNT (TRUCK)

Single roof bar that mounts to the vehicle door jamb curves.

Enables support of accessories positioned over the cab.

## Features & Benefits:

- Mount to support roof bars on cab
- Suits Isuzu and Hino trucks