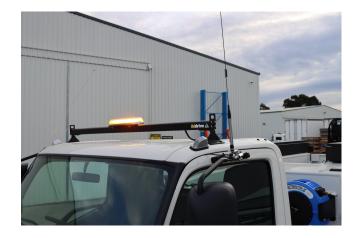

## ROOF BAR CAB MOUNT (TRUCK)

Single roof bar that mounts to the vehicle door jamb curves.

Enables support of accessories positioned over the cab.

## Features & Benefits:

- Mount to support roof bars on cab
- Suits Isuzu and Hino trucks

## **Details:**

♡ Warranty

- $^{\odot}$  Compatibility
  - 12 Month manufacturers warranty

Truck

**VIEW ONLINE** 

Chat with one of our helpful Mobile Workspace Specialists.