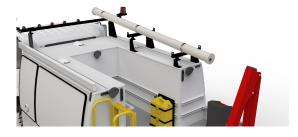

## CONDUIT CARRIER, WITH LOCKING CAPS (TRUCK)

Conduit carrier with locking end caps.

#### Features & Benefits:

- Securely fastens to side of trades rack or roof bars
- Various sizes available
- End cap has provision for a padlock
- Easy turn ends are reinforced for added durability