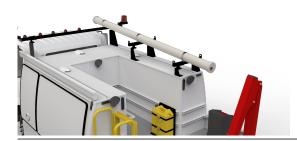

## CONDUIT CARRIER, WITH LOCKING CAPS (TRUCK)

Conduit carrier with locking end caps.

#### Features & Benefits:

- Securely fastens to side of trades rack or roof bars
- Various sizes available
- End cap has provision for a padlock
- Easy turn ends are reinforced for added durability