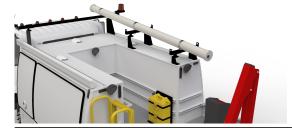

## CONDUIT CARRIER, WITH LOCKING CAPS (TRUCK)

Conduit carrier with locking end caps.

#### Features & Benefits:

- Securely fastens to side of trades rack or roof bars
- Various sizes available
- End cap has provision for a padlock
- Easy turn ends are reinforced for added durability