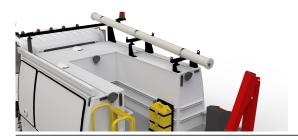

## CONDUIT CARRIER, WITH LOCKING CAPS (TRUCK)

Conduit carrier with locking end caps.

#### Features & Benefits:

- Securely fastens to side of trades rack or roof bars
- Various sizes available
- End cap has provision for a padlock
- Easy turn ends are reinforced for added durability