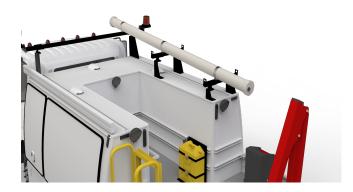

## CONDUIT CARRIER, WITH LOCKING CAPS (TRUCK)

Conduit carrier with locking end caps.

#### Features & Benefits:

- Securely fastens to side of trades rack or roof bars
- Various sizes available
- End cap has provision for a padlock
- Easy turn ends are reinforced for added durability