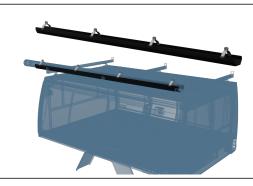

## CONDUIT SUPPORT BRACKET (TRUCK)

Bracket to support longer conduit carriers that overhang the vehicle cab.

#### **Features & Benefits:**

- Powder-coated aluminium support bracket for conduit carriers longer than vehicle body
- Helps prevent conduit carriers from sagging

#### **Details:**

○ Compatibility Truck

○ Warranty 12 Month

manufacturers warranty

**VIEW ONLINE** 