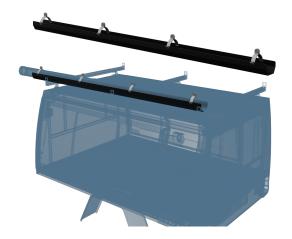

## CONDUIT SUPPORT BRACKET (TRUCK)

Bracket to support longer conduit carriers that overhang the vehicle cab.

#### **Features & Benefits:**

- Powder-coated aluminium support bracket for conduit carriers longer than vehicle body
- Helps prevent conduit carriers from sagging

#### **Details:**

○ Compatibility Truck

○ Warranty 12 Month

manufacturers warranty

**VIEW ONLINE** 