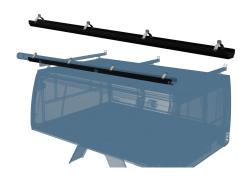

## CONDUIT SUPPORT BRACKET (TRUCK)

Bracket to support longer conduit carriers that overhang the vehicle cab.

#### **Features & Benefits:**

- Powder-coated aluminium support bracket for conduit carriers longer than vehicle body
- Helps prevent conduit carriers from sagging

#### **Details:**

○ Compatibility Truck

○ Warranty 12 Month

manufacturers warranty

**VIEW ONLINE** 