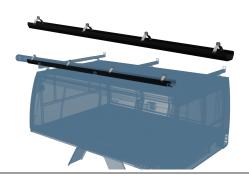

## CONDUIT SUPPORT BRACKET (TRUCK)

Bracket to support longer conduit carriers that overhang the vehicle cab.

#### **Features & Benefits:**

- Powder-coated aluminium support bracket for conduit carriers longer than vehicle body
- Helps prevent conduit carriers from sagging