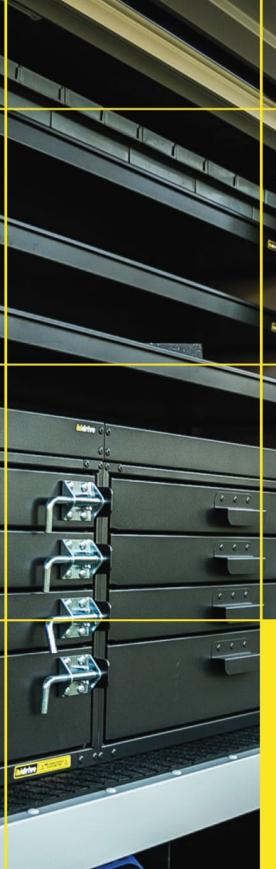

Accessories to fitout your service body to get the job done right.

#### Features & Benefits:

- Hidrive has a range of service body solutions compatible with HIAB Cranes
- Our engineering team have developed a range of options to meet customer needs while also complying with safety requirements
- HIAB Cranes are manufactured in Sweden and are rated for heavy lifting applications making them a great choice for light trucks
- Hidrive offers service body solutions compatible with the 023-3, 029-3 and 038-4 HIAB Crane options 'Hidrive will design, engineer and install an integrated crane-base for your vehicle