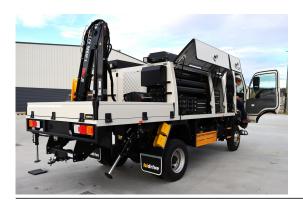

# HIAB CRANES

HIAB cranes are a supplier of choice for light truck cranes, with Hiab being our clients' first brand of choice for most Hidrive service body installations.

#### Features & Benefits:

- Hidrive has a range of service body solutions compatible with HIAB Cranes
- Our engineering team have developed a range of options to meet customer needs while also complying with safety requirements
- HIAB Cranes are manufactured in Sweden and are rated for heavy lifting applications making them a great choice for light trucks
- Hidrive offers service body solutions compatible with the 023-3, 029-3 and 038-4 HIAB Crane options 'Hidrive will design, engineer and install an integrated crane-base for your vehicle