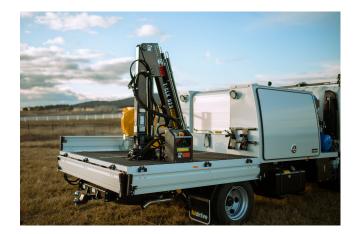

# HIAB CRANES

HIAB cranes are a supplier of choice for light truck cranes, with Hiab being our clients' first brand of choice for most Hidrive service body installations.

#### Features & Benefits:

- Hidrive has a range of service body solutions compatible with HIAB Cranes
- Our engineering team have developed a range of options to meet customer needs while also complying with safety requirements
- HIAB Cranes are manufactured in Sweden and are rated for heavy lifting applications making them a great choice for light trucks
- Hidrive offers service body solutions compatible with the 023-3, 029-3 and 038-4 HIAB Crane options 'Hidrive will design, engineer and install an integrated crane-base for your vehicle