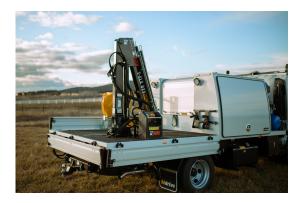

# HIAB CRANES

HIAB cranes are a supplier of choice for light truck cranes, with Hiab being our clients' first brand of choice for most Hidrive service body installations.

#### Features & Benefits:

- Hidrive has a range of service body solutions compatible with HIAB Cranes
- Our engineering team have developed a range of options to meet customer needs while also complying with safety requirements
- HIAB Cranes are manufactured in Sweden and are rated for heavy lifting applications making them a great choice for light trucks
- Hidrive offers service body solutions compatible with the 023-3, 029-3 and 038-4 HIAB Crane options 'Hidrive will design, engineer and install an integrated crane-base for your vehicle