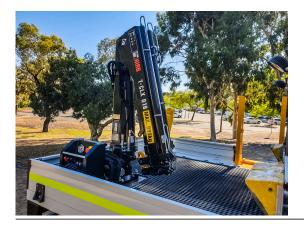

# HIAB CRANES

HIAB cranes are a supplier of choice for light truck cranes, with Hiab being our clients' first brand of choice for most Hidrive service body installations.

#### Features & Benefits:

- Hidrive has a range of service body solutions compatible with HIAB Cranes
- Our engineering team have developed a range of options to meet customer needs while also complying with safety requirements
- HIAB Cranes are manufactured in Sweden and are rated for heavy lifting applications making them a great choice for light trucks
- Hidrive offers service body solutions compatible with the 023-3, 029-3 and 038-4 HIAB Crane options 'Hidrive will design, engineer and install an integrated crane-base for your vehicle