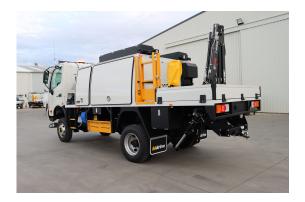

Accessories to fitout your service body to get the job done right.

# HIAB CRANES

HIAB cranes are a supplier of choice for light truck cranes, with Hiab being our clients' first brand of choice for most Hidrive service body installations.

#### Features & Benefits:

- Hidrive has a range of service body solutions compatible with HIAB Cranes
- Our engineering team have developed a range of options to meet customer needs while also complying with safety requirements
- HIAB Cranes are manufactured in Sweden and are rated for heavy lifting applications making them a great choice for light trucks
- Hidrive offers service body solutions compatible with the 023-3, 029-3 and 038-4 HIAB Crane options 'Hidrive will design, engineer and install an integrated crane-base for your vehicle